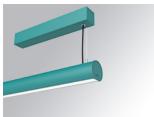

#### LAMPTUB 60 SURF. CEILING ROSE

### Description:

Surface mounted luminaire Lamptub 60 from LAMP. Made of recycled aluminium extrusion with circular section of 60mm and length of 840mm, an opal comfort diffuser made of a translucent polycarbonate diffuser and an optical film to achieve a controlled light distribution and low UGR<19. Model for MID-POWER LED, with colour temperature 2700K with CRI90. Built-in electronic DALI control gear. With IP40, IK07 degree of protection. Insulation class I / II. Group 0 photobiological safety. Lifetime: 72.000h L80 B10. Compatible with Lamp Nomadic system. Available finishes: White (RAL 9010), Black (RAL 9011), Wellbeing and BeSocial palette.

Palette WELLBEING - 3 TEXTURED Finish:

Installation: Suspended

### LAMPTUB 60 SURF. CEILING ROSE

L61SS084LOOC927D3

## **LAMPTUB 60 SURF. CEILING ROSE**