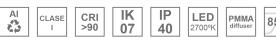

### Description:

Surface mounted luminaire Lamptub 60 from LAMP. Made of recycled aluminium extrusion with circular section of 60mm and length of 840mm, an opal comfort diffuser made of a translucent polycarbonate diffuser and an optical film to achieve a controlled light distribution and low UGR<19. Model for MID-POWER LED, with colour temperature 2700K with CRI90. Built-in electronic DALI control gear. With IP40, IK07 degree of protection. Insulation class I / II. Group 0 photobiological safety. Lifetime: 72.000h L80 B10. Compatible with Lamp Nomadic system. Available finishes: White (RAL 9010), Black (RAL 9011), Wellbeing and BeSocial palette.

#### **TECHNICAL SPECIFICATIONS:**

Light output: 663 lm °K: 2700 Plum: 9,7W CRI: 90 Efficacy: 68,3 lm/w R9: 57 UGR: MacAdam: 3

Type: MID POWER LED Power Supply: 220-240V 50/60Hz LED Lifetime: 72.000 L80 B10 (Ta=25°C) Gear: Adjustable DALI