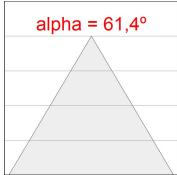

### **PHOTOMETRIC DATA:**

L61SS084LOOC927N3  $\eta$  = 100% Imax = 665 cd/klm UTE: 1,00C

CIE: 66 90 99 100 100