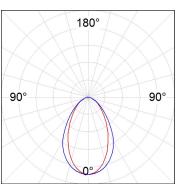

### **PHOTOMETRIC DATA:**

L61SS084LOOC927N3  $\eta$  = 100% Imax = 665 cd/klm UTE: 1,00C

CIE: 66 90 99 100 100