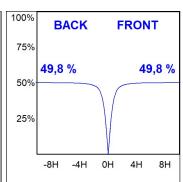

### **PHOTOMETRIC DATA:**

L61SS084LOOC927N3  $\eta$  = 100% Imax = 665 cd/klm UTE: 1,00C

CIE: 66 90 99 100 100