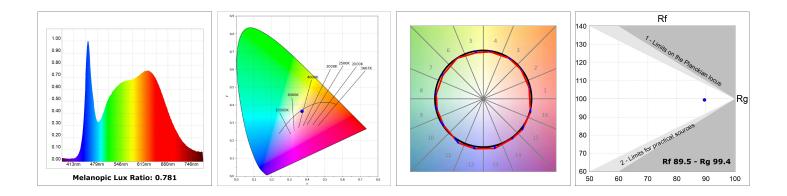

#### **TECHNICAL SPECIFICATIONS:**

| Light output: | 2.640 lm                 | °K :          | 4000             |
|---------------|--------------------------|---------------|------------------|
| Plum:         | 26,7W                    | CRI :         | 90               |
| Efficacy:     | 98,9 lm/w                | R9 :          | 85               |
| UGR:          | <16                      | MacAdam:      | 3                |
| Туре:         | MID POWER LED            | Power Supply: | 220-240V 50/60Hz |
| LED Lifetime: | 50.000 L90 B10 (Ta=25°C) | Gear:         | Electronic       |
| Power:        | 22W                      |               |                  |