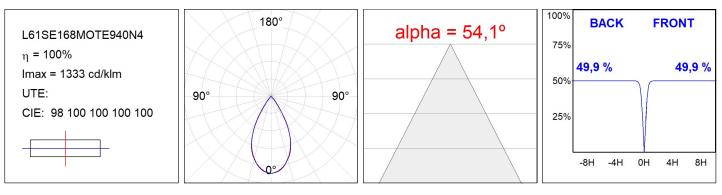

### L61SE168MOTE940N4

#### **TECHNICAL SPECIFICATIONS:**

| Light output: | 2.640 lm                 | °K :          | 4000             |
|---------------|--------------------------|---------------|------------------|
| Plum:         | 26,7W                    | CRI :         | 90               |
| Efficacy:     | 98,9 lm/w                | R9 :          | 85               |
| UGR:          | <16                      | MacAdam:      | 3                |
| Туре:         | MID POWER LED            | Power Supply: | 220-240V 50/60Hz |
| LED Lifetime: | 50.000 L90 B10 (Ta=25°C) | Gear:         | Electronic       |
| Power:        | 22W                      |               |                  |