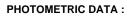

### L61SE168MOTE940N3

#### **TECHNICAL SPECIFICATIONS:**

| Light output: | 2.640 lm                 | ⁰K :          | 4000             |
|---------------|--------------------------|---------------|------------------|
| Plum:         | 26,7W                    | CRI :         | 90               |
| Efficacy:     | 98,9 lm/w                | R9 :          | 85               |
| UGR:          | <16                      | MacAdam:      | 3                |
| Туре:         | MID POWER LED            | Power Supply: | 220-240V 50/60Hz |
| LED Lifetime: | 50.000 L90 B10 (Ta=25°C) | Gear:         | Electronic       |
| Power:        | 22W                      |               |                  |