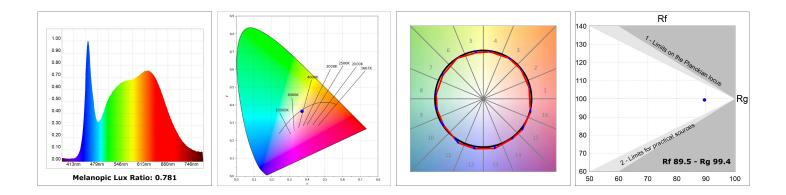

#### **TECHNICAL SPECIFICATIONS:**

| Light output: | 2.640 lm                 | ⁰K :          | 4000             |
|---------------|--------------------------|---------------|------------------|
| Plum:         | 26,7W                    | CRI :         | 90               |
| Efficacy:     | 98,9 lm/w                | R9 :          | 85               |
| UGR:          | <16                      | MacAdam:      | 3                |
| Туре:         | MID POWER LED            | Power Supply: | 220-240V 50/60Hz |
| LED Lifetime: | 50.000 L90 B10 (Ta=25°C) | Gear:         | Electronic       |
| Power:        | 22W                      |               |                  |