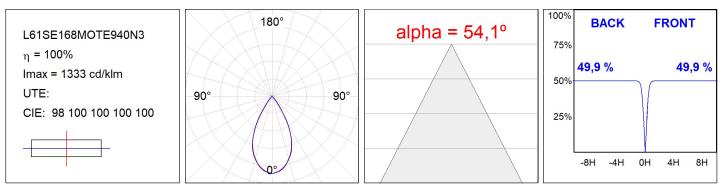

#### **TECHNICAL SPECIFICATIONS:**

| Light output: | 2.640 lm                 | ⁰K :          | 4000             |
|---------------|--------------------------|---------------|------------------|
| Plum:         | 26,7W                    | CRI :         | 90               |
| Efficacy:     | 98,9 lm/w                | R9 :          | 85               |
| UGR:          | <16                      | MacAdam:      | 3                |
| Туре:         | MID POWER LED            | Power Supply: | 220-240V 50/60Hz |
| LED Lifetime: | 50.000 L90 B10 (Ta=25°C) | Gear:         | Electronic       |
| Power:        | 22W                      |               |                  |