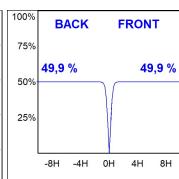

### **PHOTOMETRIC DATA:**

L61SE168MOTE940DW  $\eta$  = 100% Imax = 1333 cd/klm UTE: