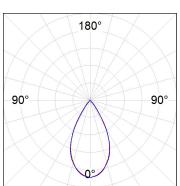

### **PHOTOMETRIC DATA:**

L61SE168MOTE940DW  $\eta$  = 100% Imax = 1333 cd/klm UTE: