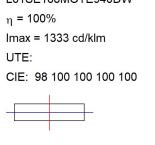

### **PHOTOMETRIC DATA:**

L61SE168MOTE940DW  $\eta$  = 100% Imax = 1333 cd/klm UTE: