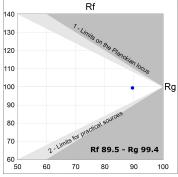

### **PHOTOMETRIC DATA:**

L61SE168MOTE940DW  $\eta$  = 100% Imax = 1333 cd/klm UTE: