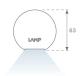

### **PHOTOMETRIC DATA:**

L61SE168MOTE940DW  $\eta$  = 100% Imax = 1333 cd/klm UTE: