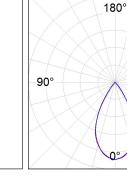

#### **PHOTOMETRIC DATA:**

L61SE168MOTE940DB  $\eta$  = 100% Imax = 1333 cd/klm UTE:

CIE: 98 100 100 100 100