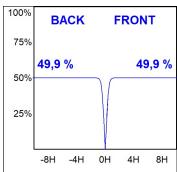

#### **PHOTOMETRIC DATA:**

L61SE168MOTE940DB  $\eta$  = 100% Imax = 1333 cd/klm UTE:

CIE: 98 100 100 100 100