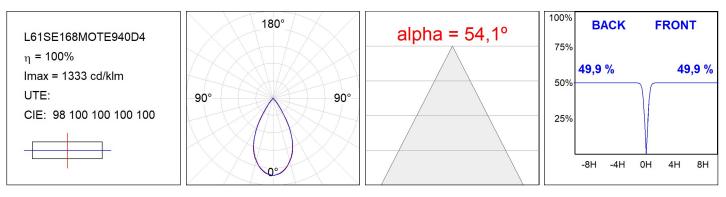

#### **TECHNICAL SPECIFICATIONS:**

| Light output: | 2.640 lm                 | ⁰К:           | 4000             |
|---------------|--------------------------|---------------|------------------|
| Plum:         | 26,7W                    | CRI :         | 90               |
| Efficacy:     | 98,9 lm/w                | R9 :          | 85               |
| UGR:          | <16                      | MacAdam:      | 3                |
| Туре:         | MID POWER LED            | Power Supply: | 220-240V 50/60Hz |
| LED Lifetime: | 50.000 L90 B10 (Ta=25⁰C) | Gear:         | Adjustable DALI  |
| Power:        | 22W                      |               |                  |

### **PHOTOMETRIC DATA :**