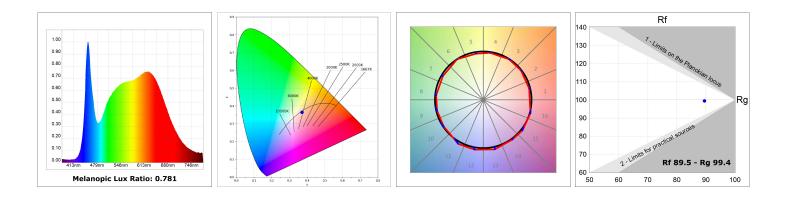

#### **TECHNICAL SPECIFICATIONS:**

| Light output: | 2.640 lm                 | ⁰К:           | 4000             |
|---------------|--------------------------|---------------|------------------|
| Plum:         | 26,7W                    | CRI :         | 90               |
| Efficacy:     | 98,9 lm/w                | R9 :          | 85               |
| UGR:          | <16                      | MacAdam:      | 3                |
| Туре:         | MID POWER LED            | Power Supply: | 220-240V 50/60Hz |
| LED Lifetime: | 50.000 L90 B10 (Ta=25⁰C) | Gear:         | Adjustable DALI  |
| Power:        | 22W                      |               |                  |

### **PHOTOMETRIC DATA :**