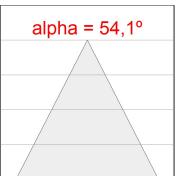

### **PHOTOMETRIC DATA:**

L61SE168MOTE940D3  $\eta$  = 100% Imax = 1333 cd/klm UTE: CIE: 98 100 100 100 100