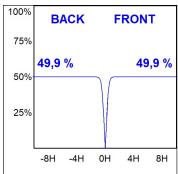

### **TECHNICAL SPECIFICATIONS:**

 Light output:
 2.640 lm
 °K:
 4000

 Plum:
 26,7W
 CRI:
 90

 Efficacy:
 98,9 lm/w
 R9:
 85

 UGR:
 <16</td>
 MacAdam:
 3

 Type:
 MID POWER LED
 Power Supply:
 220-240V 50/60Hz