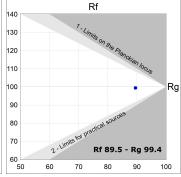

### **TECHNICAL SPECIFICATIONS:**

 Light output:
 2.640 lm
 °K:
 4000

 Plum:
 26,7W
 CRI:
 90

 Efficacy:
 98,9 lm/w
 R9:
 85

 UGR:
 <16</td>
 MacAdam:
 3

 Type:
 MID POWER LED
 Power Supply:
 220-240V 50/60Hz