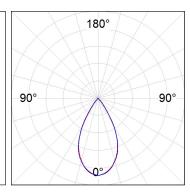

### **PHOTOMETRIC DATA:**

L61SE168MOTE940D3  $\eta$  = 100% Imax = 1333 cd/klm UTE: CIE: 98 100 100 100 100