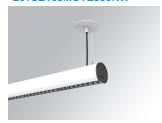

### LAMPTUB 60 SUSP. CEILING ROSE

### L61SE168MOTE930NW

### Description:

Surface-mounted luminaire, model LAMPTUB 60 TECH by LAMP. Made of 80% recycled aluminium extrusion, with circular section of 60mm and length 1680mm, with matt black reflector ULTRA COMFORT and optics for light distribution control and low glare UGR<16. Model for MID-POWER LED, with colour temperature 3000K and CRI90. Built-in electronic wiring. With IP20, IK07 degree of protection. Insulation class I/II. Photobiological safety group 0. Lifetime:50000 L90 B10 Available finishes: White (RAL 9010), Black (RAL 9011), Wellbeing and BeSocial palette.

Finish: Matte white RAL 9010 1.680 x 67 x 80 mm Dimensions:

Installation: Suspended