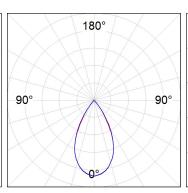

## **PHOTOMETRIC DATA:**

L61SE168MOTE930NW  $\eta$  = 100% lmax = 1305 cd/klmUTE: CIE: 98 100 100 100 100