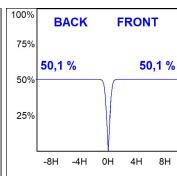

## **PHOTOMETRIC DATA:**

L61SE168MOTE930NW  $\eta$  = 100% lmax = 1305 cd/klmUTE: CIE: 98 100 100 100 100