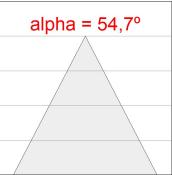

## **PHOTOMETRIC DATA:**

L61SE168MOTE930NW  $\eta$  = 100% lmax = 1305 cd/klmUTE: CIE: 98 100 100 100 100