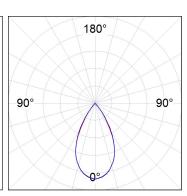

## **PHOTOMETRIC DATA:**

L61SE168MOTE930NB  $_{\eta}$  = 100%  $_{lmax}$  = 1305 cd/klm UTE: CIE: 98 100 100 100 100