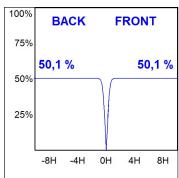

## **PHOTOMETRIC DATA:**

L61SE168MOTE930NB  $_{\eta}$  = 100%  $_{lmax}$  = 1305 cd/klm UTE: CIE: 98 100 100 100 100