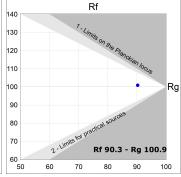

## **TECHNICAL SPECIFICATIONS:**

 Light output:
 2.520 lm
 °K:
 3000

 Plum:
 26,7W
 CRI:
 90

 Efficacy:
 94,4 lm/w
 R9:
 61

 UGR:
 <16</td>
 MacAdam:
 3

Type: MID POWER LED Power Supply: 220-240V 50/60Hz

**LED Lifetime:** 50.000 L90 B10 (Ta=25°C) **Gear:** 