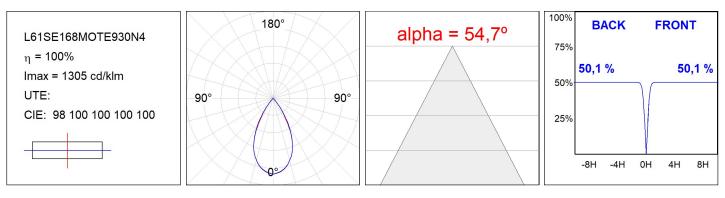

#### **TECHNICAL SPECIFICATIONS:**

| Light output: | 2.520 lm                 | ⁰К:           | 3000             |
|---------------|--------------------------|---------------|------------------|
| Plum:         | 26,7W                    | CRI :         | 90               |
| Efficacy:     | 94,4 lm/w                | R9 :          | 61               |
| UGR:          | <16                      | MacAdam:      | 3                |
| Туре:         | MID POWER LED            | Power Supply: | 220-240V 50/60Hz |
| LED Lifetime: | 50.000 L90 B10 (Ta=25°C) | Gear:         | Electronic       |
| Power:        | 22W                      |               |                  |

### **PHOTOMETRIC DATA :**