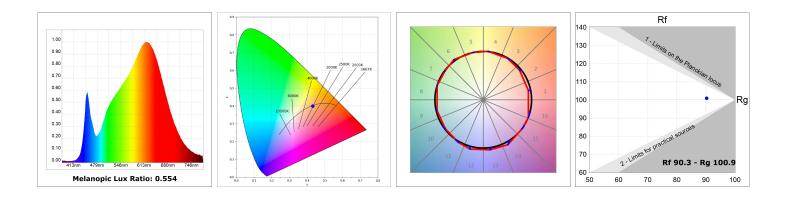

#### **TECHNICAL SPECIFICATIONS:**

| Light output: | 2.520 lm                 | ⁰К:           | 3000             |
|---------------|--------------------------|---------------|------------------|
| Plum:         | 26,7W                    | CRI :         | 90               |
| Efficacy:     | 94,4 lm/w                | R9 :          | 61               |
| UGR:          | <16                      | MacAdam:      | 3                |
| Туре:         | MID POWER LED            | Power Supply: | 220-240V 50/60Hz |
| LED Lifetime: | 50.000 L90 B10 (Ta=25°C) | Gear:         | Electronic       |
| Power:        | 22W                      |               |                  |

### **PHOTOMETRIC DATA :**