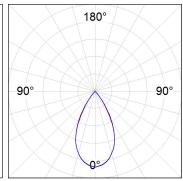

## **PHOTOMETRIC DATA:**

L61SE168MOTE930DW  $\eta$  = 100% lmax = 1305 cd/klmUTE: CIE: 98 100 100 100 100