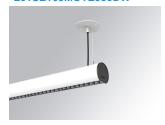

### LAMPTUB 60 SUSP. CEILING ROSE

### L61SE168MOTE930DW

### Description:

Surface-mounted luminaire, model LAMPTUB 60 TECH by LAMP. Made of 80% recycled aluminium extrusion, with circular section of 60mm and length 1680mm, with matt black reflector ULTRA COMFORT and optics for light distribution control and low glare UGR<16. Model for MID-POWER LED, with colour temperature 3000K and CRI90. Built-in electronic DALI wiring. With IP20, IK07 degree of protection. Insulation class I/II. Photobiological safety group 0. Lifetime:50000 L90 B10 Available finishes: White (RAL 9010), Black (RAL 9011), Wellbeing and BeSocial palette.

Finish: Matte white RAL 9010 1.680 x 67 x 80 mm Dimensions:

Installation: Suspended