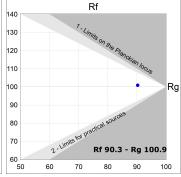

### **TECHNICAL SPECIFICATIONS:**

Light output: 2.520 lm °K: 3000 Plum: 26,7W CRI: 90 Efficacy: 94,4 lm/w 61 R9: UGR: MacAdam: 3

Type: MID POWER LED Power Supply: 220-240V 50/60Hz LED Lifetime: 50.000 L90 B10 (Ta=25°C) Gear: Adjustable DALI