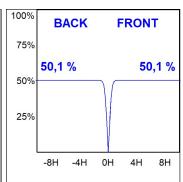

## **PHOTOMETRIC DATA:**

L61SE168MOTE930DW  $\eta$  = 100% lmax = 1305 cd/klmUTE: CIE: 98 100 100 100 100