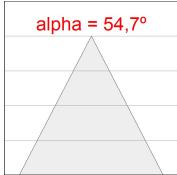

## **PHOTOMETRIC DATA:**

L61SE168MOTE930DW  $\eta$  = 100% lmax = 1305 cd/klmUTE: CIE: 98 100 100 100 100