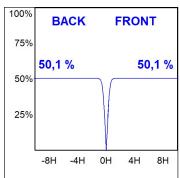

## **PHOTOMETRIC DATA:**

L61SE168MOTE930DB  $\eta$  = 100% lmax = 1305 cd/klmUTE: CIE: 98 100 100 100 100