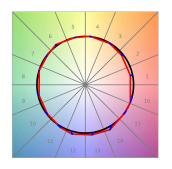

## **PHOTOMETRIC DATA:**

L61SE168MOTE930DB  $\eta$  = 100% lmax = 1305 cd/klmUTE: CIE: 98 100 100 100 100