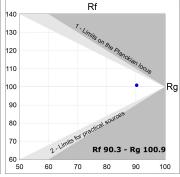

#### **TECHNICAL SPECIFICATIONS:**

 Light output:
 2.520 lm
 °K:
 3000

 Plum:
 26,7W
 CRI:
 90

 Efficacy:
 94,4 lm/w
 R9:
 61

 UGR:
 <16</td>
 MacAdam:
 3

 Type:
 MID POWER LED
 Power Supply:
 220-240V 50/60Hz

 LED Lifetime:
 50.000 L90 B10 (Ta=25°C)
 Gear:
 Adjustable DALI

Power: 22W

Light output tolerance +/- 10%