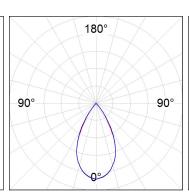

## **PHOTOMETRIC DATA:**

L61SE168MOTE930DB  $\eta$  = 100% lmax = 1305 cd/klmUTE: CIE: 98 100 100 100 100