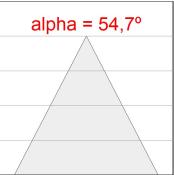

#### **TECHNICAL SPECIFICATIONS:**

 Light output:
 2.520 lm
 °K:
 3000

 Plum:
 26,7W
 CRI:
 90

 Efficacy:
 94,4 lm/w
 R9:
 61

 UGR:
 <16</td>
 MacAdam:
 3

 Type:
 MID POWER LED
 Power Supply:
 220-240V 50/60Hz