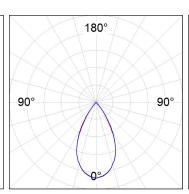

### **PHOTOMETRIC DATA:**

L61SE168MOTE930D3  $_{\eta}$  = 100%  $_{Imax}$  = 1305 cd/klm UTE: CIE: 98 100 100 100 100