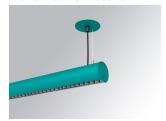

### LAMPTUB 60 SUSP. CEILING ROSE

### L61SE168MOTE930D3

- LTUB60 SU RE 1680 4400 9WW TECH DA WE

### Description:

""""""Surface-mounted luminaire, model LAMPTUB 60 TECH by LAMP. Made of 80% recycled aluminium extrusion, with circular section of 60mm and length 1680mm, with matt black reflector ULTRA COMFORT and optics for light distribution control and low glare UGR<16. Model for MID-POWER LED, with colour temperature 3000K and CRI90. Built-in electronic DALI wiring. With IP20, IK07 degree of protection. Insulation class I/II. Photobiological safety group 0. Lifetime:50000 L90 B10 Available finishes: White (RAL 9010), Black (RAL 9011), Wellbeing and BeSocial palette.""" "" "

Finish: Palette WELLBEING - 3 TEXTURED

**Dimensions:** 1.680 x 67 x 80 mm

Installation: Suspended