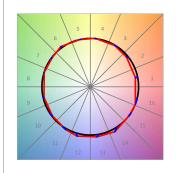

### **PHOTOMETRIC DATA:**

L61SE168MOTE930D3  $_{\eta}$  = 100%  $_{Imax}$  = 1305 cd/klm UTE: CIE: 98 100 100 100 100