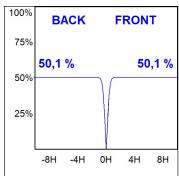

### **PHOTOMETRIC DATA:**

L61SE168MOTE930D3  $_{\eta}$  = 100%  $_{Imax}$  = 1305 cd/klm UTE: CIE: 98 100 100 100 100