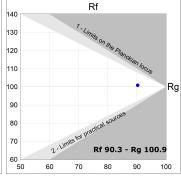

### **TECHNICAL SPECIFICATIONS:**

 Light output:
 2.520 lm
 °K:
 3000

 Plum:
 26,7W
 CRI:
 90

 Efficacy:
 94,4 lm/w
 R9:
 61

 UGR:
 <16</td>
 MacAdam:
 3

 Type:
 MID POWER LED
 Power Supply:
 220-240V 50/60Hz

 LED Lifetime:
 50.000 L90 B10 (Ta=25°C)
 Gear:
 Adjustable DALI

Power: 22W

Light output tolerance +/- 10%