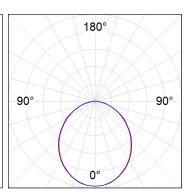

### **PHOTOMETRIC DATA:**

L61SE168MOOP940NW  $\eta$  = 100% lmax = 390 cd/klmUTE: 1,00E + 0,00T CIE: 50 81 97 100 100