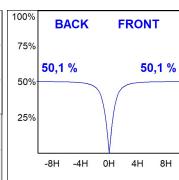

### **PHOTOMETRIC DATA:**

L61SE168MOOP940NW  $\eta$  = 100% lmax = 390 cd/klmUTE: 1,00E + 0,00T CIE: 50 81 97 100 100