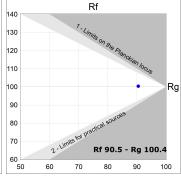

### **PHOTOMETRIC DATA:**

L61SE168MOOP940NW  $\eta$  = 100% lmax = 390 cd/klmUTE: 1,00E + 0,00T CIE: 50 81 97 100 100