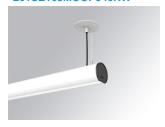

### LAMPTUB 60 SUSP. CEILING ROSE

### L61SE168MOOP940NW

### LTUB60 SU RE 1680 5200 NW OPAL WH

Finish: Matte white RAL 9010

Installation: Suspended