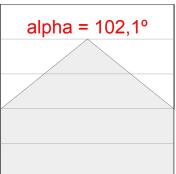

### **PHOTOMETRIC DATA:**

L61SE168MOOP940NW  $\eta$  = 100% lmax = 390 cd/klmUTE: 1,00E + 0,00T CIE: 50 81 97 100 100