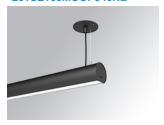

#### LAMPTUB 60 SUSP. CEILING ROSE

#### Description:

Surface mounted luminaire Lamptub 60 from LAMP. Made of recycled aluminium extrusion with circular section of 60mm and length of 1680mm, with opal polycarbonate diffuser. Model for MID-POWER LED, with colour temperature 4000K with CRI90. Built-in electronic ON/OFF control gear. With IP40, IK07 degree of protection. Insulation class I / II. Group 0 photobiological safety. Lifetime: 72.000h L80 B10. Compatible with Lamp Nomadic system. Available finishes: White (RAL 9010), Black (RAL 9011), Wellbeing and BeSocial palette.

Finish: Matte black RAL 9011

Installation: Suspended