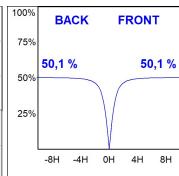

#### **PHOTOMETRIC DATA:**

L61SE168MOOP940NB  $\eta$  = 100% lmax = 390 cd/klmUTE: 1,00E + 0,00T CIE: 50 81 97 100 100