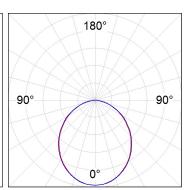

#### **PHOTOMETRIC DATA:**

L61SE168MOOP940NB  $\eta$  = 100% lmax = 390 cd/klmUTE: 1,00E + 0,00T CIE: 50 81 97 100 100