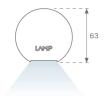

#### **PHOTOMETRIC DATA:**

L61SE168MOOP940NB  $\eta$  = 100% lmax = 390 cd/klmUTE: 1,00E + 0,00T CIE: 50 81 97 100 100