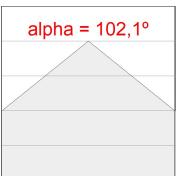

#### **PHOTOMETRIC DATA:**

L61SE168MOOP940NB  $\eta$  = 100% lmax = 390 cd/klmUTE: 1,00E + 0,00T CIE: 50 81 97 100 100