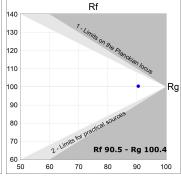

#### **TECHNICAL SPECIFICATIONS:**

Light output: 3.189 lm °K: 4000 Plum: 34,7W CRI: 90 Efficacy: 91,8 lm/w R9: 70 Type: MID POWER LED MacAdam: 3

LED Lifetime: 72.000 L80 B10 (Ta=25°C) Power Supply: 220-240V 50/60Hz