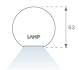

## **PHOTOMETRIC DATA:**

L61SE168MOOP940N3  $\eta$  = 100% lmax = 390 cd/klmUTE: 1,00E + 0,00T CIE: 50 81 97 100 100

Data according to regulations 2019/2020/EU and 2019/2015/EU