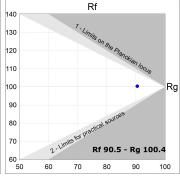

## **PHOTOMETRIC DATA:**

L61SE168MOOP940N3  $\eta$  = 100% lmax = 390 cd/klmUTE: 1,00E + 0,00T CIE: 50 81 97 100 100

Data according to regulations 2019/2020/EU and 2019/2015/EU