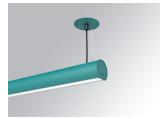

### LAMPTUB 60 SUSP. CEILING ROSE

### Description:

Surface mounted luminaire Lamptub 60 from LAMP. Made of recycled aluminium extrusion with circular section of 60mm and length of 1680mm, with opal polycarbonate diffuser. Model for MID-POWER LED, with colour temperature 4000K with CRI90. Built-in electronic ON/OFF control gear. With IP40, IK07 degree of protection. Insulation class I / II. Group 0 photobiological safety. Lifetime: 72.000h L80 B10. Compatible with Lamp Nomadic system. Available finishes: White (RAL 9010), Black (RAL 9011), Wellbeing and BeSocial palette.

## LAMPTUB 60 SUSP. CEILING ROSE

L61SE168MOOP940N3

LTUB60 SU RE 1680 5200 NW OPAL WE

## LAMPTUB 60 SUSP. CEILING ROSE