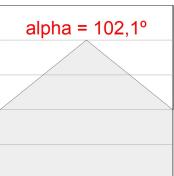

## **PHOTOMETRIC DATA:**

L61SE168MOOP940N3  $\eta$  = 100% lmax = 390 cd/klmUTE: 1,00E + 0,00T CIE: 50 81 97 100 100

Data according to regulations 2019/2020/EU and 2019/2015/EU