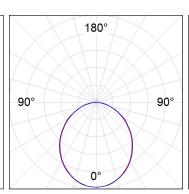

## **PHOTOMETRIC DATA:**

L61SE168MOOP940N3  $\eta$  = 100% lmax = 390 cd/klmUTE: 1,00E + 0,00T CIE: 50 81 97 100 100

Data according to regulations 2019/2020/EU and 2019/2015/EU