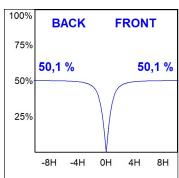

## **PHOTOMETRIC DATA:**

L61SE168MOOP940N3  $\eta$  = 100% lmax = 390 cd/klmUTE: 1,00E + 0,00T CIE: 50 81 97 100 100

Data according to regulations 2019/2020/EU and 2019/2015/EU