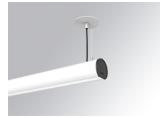

## LAMPTUB 60 SUSP. CEILING ROSE

## L61SE168MOOP940DW

LTUB60 SU RE 1680 5200 NW OPAL DALI WH

## Description:

Surface mounted luminaire Lamptub 60 from LAMP. Made of recycled aluminium extrusion with circular section of 60mm and length of 1680mm, with opal polycarbonate diffuser. Model for MID-POWER LED, with colour temperature 4000K with CRI90. Built-in electronic DALI control gear. With IP40, IK07 degree of protection. Insulation class I / II. Group 0 photobiological safety. Lifetime: 72.000h L80 B10. Compatible with Lamp Nomadic system. Available finishes: White (RAL 9010), Black (RAL 9011), Wellbeing and BeSocial palette.

Finish: Matte white RAL 9010

Installation: Suspended