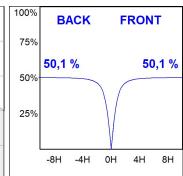

## **PHOTOMETRIC DATA:**

L61SE168MOOP940NW  $\eta$  = 100% lmax = 390 cd/klmUTE: 1,00E + 0,00T CIE: 50 81 97 100 100