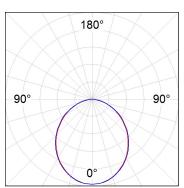

## **PHOTOMETRIC DATA:**

L61SE168MOOP940NW  $\eta$  = 100% lmax = 390 cd/klmUTE: 1,00E + 0,00T CIE: 50 81 97 100 100