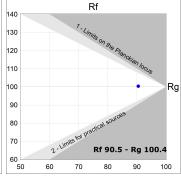

## **PHOTOMETRIC DATA:**

L61SE168MOOP940NW  $\eta$  = 100% lmax = 390 cd/klmUTE: 1,00E + 0,00T CIE: 50 81 97 100 100