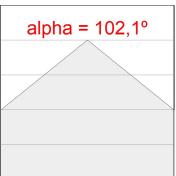

## **PHOTOMETRIC DATA:**

L61SE168MOOP940NW  $\eta$  = 100% lmax = 390 cd/klmUTE: 1,00E + 0,00T CIE: 50 81 97 100 100