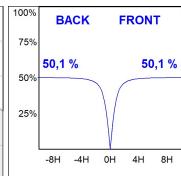

## **PHOTOMETRIC DATA:**

L61SE168MOOP940N4 η = 100% Imax = 390 cd/klm UTE: 1,00E + 0,00T CIE: 50 81 97 100 100