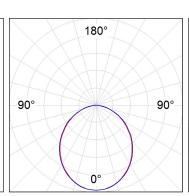

## **PHOTOMETRIC DATA:**

L61SE168MOOP940N4 η = 100% Imax = 390 cd/klm UTE: 1,00E + 0,00T CIE: 50 81 97 100 100