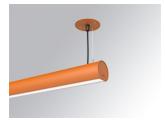

## LAMPTUB 60 SUSP. CEILING ROSE

## L61SE168MOOP940D4

LTUB60 SU RE 1680 5200 NW OPAL DALI BS

## Description:

Surface mounted luminaire Lamptub 60 from LAMP. Made of recycled aluminium extrusion with circular section of 60mm and length of 1680mm, with opal polycarbonate diffuser. Model for MID-POWER LED, with colour temperature 4000K with CRI90. Built-in electronic DALI control gear. With IP40, IK07 degree of protection. Insulation class I / II. Group 0 photobiological safety. Lifetime: 72.000h L80 B10. Compatible with Lamp Nomadic system. Available finishes: White (RAL 9010), Black (RAL 9011), Wellbeing and BeSocial palette.

Palette BE SOCIAL - 4 TEXTURED Finish:

Installation: Suspended