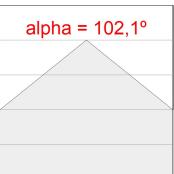

## **PHOTOMETRIC DATA:**

L61SE168MOOP940N4 η = 100% Imax = 390 cd/klm UTE: 1,00E + 0,00T CIE: 50 81 97 100 100