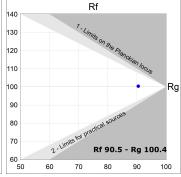

## **TECHNICAL SPECIFICATIONS:**

Light output: 3.189 lm °K: 4000 Plum: 34,7W CRI: 90 Efficacy: 91,8 lm/w R9: 70 Type: MID POWER LED MacAdam: 3

LED Lifetime: 72.000 L80 B10 (Ta=25°C) Power Supply: 220-240V 50/60Hz Gear: Power: 30.3W Adjustable DALI