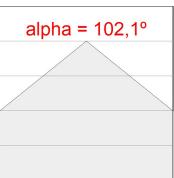

## **PHOTOMETRIC DATA:**

L61SE168MOOP940N3  $\eta$  = 100% Imax = 390 cd/kIm UTE: 1,00E + 0,00T CIE: 50 81 97 100 100