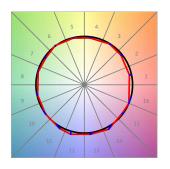

## **PHOTOMETRIC DATA:**

L61SE168MOOP940N3  $\eta$  = 100% Imax = 390 cd/kIm UTE: 1,00E + 0,00T CIE: 50 81 97 100 100