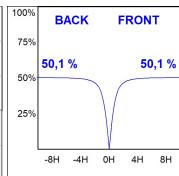

## **PHOTOMETRIC DATA:**

L61SE168MOOP940N3  $\eta$  = 100% Imax = 390 cd/kIm UTE: 1,00E + 0,00T CIE: 50 81 97 100 100