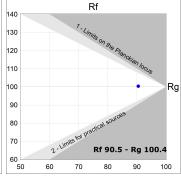

## **TECHNICAL SPECIFICATIONS:**

Light output: 3.189 lm °K: 4000 Plum: 34,7W CRI: 90 Efficacy: 91,8 lm/w R9: 70 Type: MID POWER LED MacAdam: 3

LED Lifetime: 72.000 L80 B10 (Ta=25°C) Power Supply: 220-240V 50/60Hz Gear: Power: 30.3W Adjustable DALI

## Light output tolerance +/- 10%