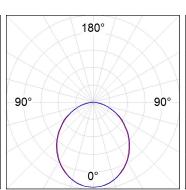

## **PHOTOMETRIC DATA:**

L61SE168MOOP940N3  $\eta$  = 100% Imax = 390 cd/kIm UTE: 1,00E + 0,00T CIE: 50 81 97 100 100