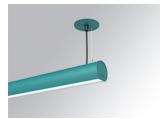

## LAMPTUB 60 SUSP. CEILING ROSE

## L61SE168MOOP940D3

LTUB60 SU RE 1680 5200 NW OPAL DALI WE

## Description:

Surface mounted luminaire Lamptub 60 from LAMP. Made of recycled aluminium extrusion with circular section of 60mm and length of 1680mm, with opal polycarbonate diffuser. Model for MID-POWER LED, with colour temperature 4000K with CRI90. Built-in electronic DALI control gear. With IP40, IK07 degree of protection. Insulation class I / II. Group 0 photobiological safety. Lifetime: 72.000h L80 B10. Compatible with Lamp Nomadic system. Available finishes: White (RAL 9010), Black (RAL 9011), Wellbeing and BeSocial palette.

Palette WELLBEING - 3 TEXTURED Finish:

Installation: Suspended