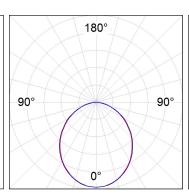

## **PHOTOMETRIC DATA:**

L61SE168MOOP930NW  $\eta$  = 100% Imax = 390 cd/kIm Imax = 1,00E + 0,00T Imax CIE: 50 81 97 100 100