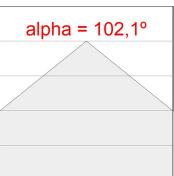

## **PHOTOMETRIC DATA:**

L61SE168MOOP930NW  $\eta$  = 100% Imax = 390 cd/kIm Imax = 1,00E + 0,00T Imax CIE: 50 81 97 100 100