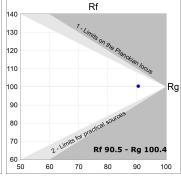

## **TECHNICAL SPECIFICATIONS:**

Light output: 3.089 Im °K: 3000 Plum: 34,7W CRI: 90 Efficacy: 89 lm/w 64 R9: Type: MID POWER LED MacAdam: 3

LED Lifetime: 72.000 L80 B10 (Ta=25°C) Power Supply: 220-240V 50/60Hz