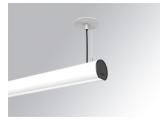

## LAMPTUB 60 SUSP. CEILING ROSE

## L61SE168MOOP930NW

LTUB60 SU RE 1680 4900 WW OPAL WH

## Description:

Surface mounted luminaire Lamptub 60 from LAMP. Made of recycled aluminium extrusion with circular section of 60mm and length of 1680mm, with opal polycarbonate diffuser. Model for MID-POWER LED, with colour temperature 3000K with CRI90. Built-in electronic ON/OFF control gear. With IP40, IK07 degree of protection. Insulation class I / II. Group 0 photobiological safety. Lifetime: 72.000h L80 B10. Compatible with Lamp Nomadic system. Available finishes: White (RAL 9010), Black (RAL 9011), Wellbeing and BeSocial palette.

Finish: Matte white RAL 9010

Installation: Suspended