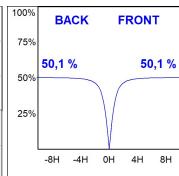

## **PHOTOMETRIC DATA:**

L61SE168MOOP930NW  $\eta$  = 100% Imax = 390 cd/kIm Imax = 1,00E + 0,00T Imax CIE: 50 81 97 100 100