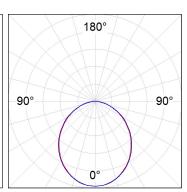

### **PHOTOMETRIC DATA:**

L61SE168MOOP930NB  $\eta$  = 100% Imax = 390 cd/kIm UTE: 1,00E + 0,00T CIE: 50 81 97 100 100