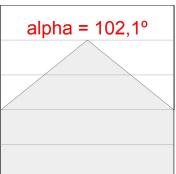

### **PHOTOMETRIC DATA:**

L61SE168MOOP930NB  $\eta$  = 100% Imax = 390 cd/kIm UTE: 1,00E + 0,00T CIE: 50 81 97 100 100