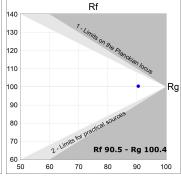

### **PHOTOMETRIC DATA:**

L61SE168MOOP930NB  $\eta$  = 100% Imax = 390 cd/kIm UTE: 1,00E + 0,00T CIE: 50 81 97 100 100