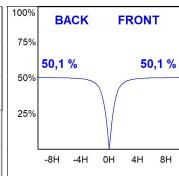

### **PHOTOMETRIC DATA:**

L61SE168MOOP930NB  $\eta$  = 100% Imax = 390 cd/kIm UTE: 1,00E + 0,00T CIE: 50 81 97 100 100