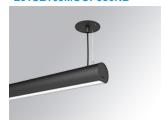

### LAMPTUB 60 SUSP. CEILING ROSE

### L61SE168MOOP930NB

## LTUB60 SU RE 1680 4900 WW OPAL BK

### Description:

Surface mounted luminaire Lamptub 60 from LAMP. Made of recycled aluminium extrusion with circular section of 60mm and length of 1680mm, with opal polycarbonate diffuser. Model for MID-POWER LED, with colour temperature 3000K with CRI90. Built-in electronic ON/OFF control gear. With IP40, IK07 degree of protection. Insulation class I / II. Group 0 photobiological safety. Lifetime: 72.000h L80 B10. Compatible with Lamp Nomadic system. Available finishes: White (RAL 9010), Black (RAL 9011), Wellbeing and BeSocial palette.

Finish: Matte black RAL 9011

Installation: Suspended