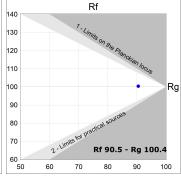

### **TECHNICAL SPECIFICATIONS:**

Light output: 3.089 Im °K: 3000 Plum: 34,7W CRI: 90 Efficacy: 89 lm/w R9: 64 Type: MID POWER LED MacAdam: 3

LED Lifetime: 72.000 L80 B10 (Ta=25°C) Power Supply: 220-240V 50/60Hz