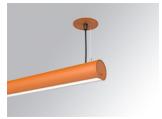

## LAMPTUB 60 SUSP. CEILING ROSE

### L61SE168MOOP930N4

LTUB60 SU RE 1680 4900 WW OPAL BS

### Description:

Surface mounted luminaire Lamptub 60 from LAMP. Made of recycled aluminium extrusion with circular section of 60mm and length of 1680mm, with opal polycarbonate diffuser. Model for MID-POWER LED, with colour temperature 3000K with CRI90. Built-in electronic ON/OFF control gear. With IP40, IK07 degree of protection. Insulation class I / II. Group 0 photobiological safety. Lifetime: 72.000h L80 B10. Compatible with Lamp Nomadic system. Available finishes: White (RAL 9010), Black (RAL 9011), Wellbeing and BeSocial palette.