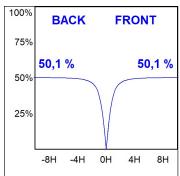

## **PHOTOMETRIC DATA:**

L61SE168MOOP930N4 η = 100% Imax = 390 cd/klm UTE: 1,00E + 0,00T CIE: 50 81 97 100 100