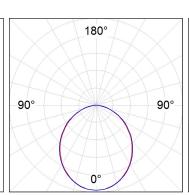

## **PHOTOMETRIC DATA:**

L61SE168MOOP930N4 η = 100% Imax = 390 cd/klm UTE: 1,00E + 0,00T CIE: 50 81 97 100 100