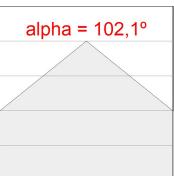

### **PHOTOMETRIC DATA:**

L61SE168MOOP930N3 η = 100% Imax = 390 cd/klm UTE: 1,00E + 0,00T CIE: 50 81 97 100 100