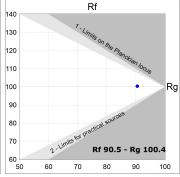

# **TECHNICAL SPECIFICATIONS:**

Light output: 3.089 Im °K: 3000 Plum: 34,7W CRI: 90 Efficacy: 89 lm/w R9: 64 Type: MID POWER LED MacAdam: 3

LED Lifetime: 72.000 L80 B10 (Ta=25°C) Power Supply: 220-240V 50/60Hz