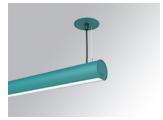

### LAMPTUB 60 SUSP. CEILING ROSE

### L61SE168MOOP930N3

LTUB60 SU RE 1680 4900 WW OPAL WE

### Description:

Surface mounted luminaire Lamptub 60 from LAMP. Made of recycled aluminium extrusion with circular section of 60mm and length of 1680mm, with opal polycarbonate diffuser. Model for MID-POWER LED, with colour temperature 3000K with CRI90. Built-in electronic ON/OFF control gear. With IP40, IK07 degree of protection. Insulation class I / II. Group 0 photobiological safety. Lifetime: 72.000h L80 B10. Compatible with Lamp Nomadic system. Available finishes: White (RAL 9010), Black (RAL 9011), Wellbeing and BeSocial palette.

Palette WELLBEING - 3 TEXTURED Finish:

Installation: Suspended