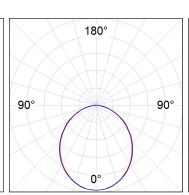

### **PHOTOMETRIC DATA:**

L61SE168MOOP930N3 η = 100% Imax = 390 cd/klm UTE: 1,00E + 0,00T CIE: 50 81 97 100 100