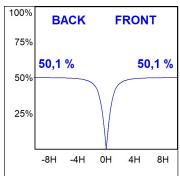

### **PHOTOMETRIC DATA:**

L61SE168MOOP930N3 η = 100% Imax = 390 cd/klm UTE: 1,00E + 0,00T CIE: 50 81 97 100 100