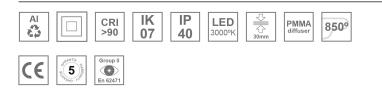

#### Description:

Surface mounted luminaire Lamptub 60 from LAMP. Made of recycled aluminium extrusion with circular section of 60mm and length of 1680mm, with opal polycarbonate diffuser. Model for MID-POWER LED, with colour temperature 3000K with CRI90. Built-in electronic DALI control gear. With IP40, IK07 degree of protection. Insulation class I / II. Group 0 photobiological safety. Lifetime: 72.000h L80 B10. Compatible with Lamp Nomadic system. Available finishes: White (RAL 9010), Black (RAL 9011), Wellbeing and BeSocial palette.

#### **TECHNICAL SPECIFICATIONS:**

| Light output: | 3.089 lm                 | ⁰К:           | 3000             |
|---------------|--------------------------|---------------|------------------|
| Plum:         | 34,7W                    | CRI :         | 90               |
| Efficacy:     | 89 lm/w                  | R9 :          | 64               |
| Туре:         | MID POWER LED            | MacAdam:      | 3                |
| LED Lifetime: | 72.000 L80 B10 (Ta=25°C) | Power Supply: | 220-240V 50/60Hz |
| Power:        | 30.3W                    | Gear:         | Adjustable DALI  |