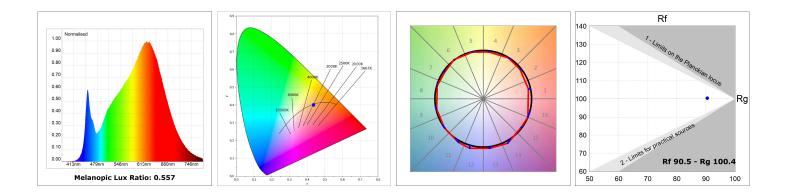

#### **TECHNICAL SPECIFICATIONS:**

| Light output: | 3.089 lm                 | ⁰К:           | 3000             |
|---------------|--------------------------|---------------|------------------|
| Plum:         | 34,7W                    | CRI :         | 90               |
| Efficacy:     | 89 lm/w                  | R9 :          | 64               |
| Туре:         | MID POWER LED            | MacAdam:      | 3                |
| LED Lifetime: | 72.000 L80 B10 (Ta=25°C) | Power Supply: | 220-240V 50/60Hz |
| Power:        | 30.3W                    | Gear:         | Adjustable DALI  |