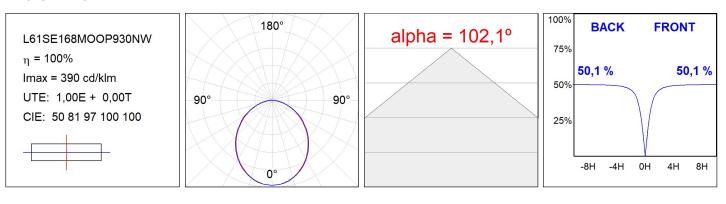

#### **TECHNICAL SPECIFICATIONS:**

| Light output: | 3.089 lm                 | ⁰К:           | 3000             |
|---------------|--------------------------|---------------|------------------|
| Plum:         | 34,7W                    | CRI :         | 90               |
| Efficacy:     | 89 lm/w                  | R9 :          | 64               |
| Туре:         | MID POWER LED            | MacAdam:      | 3                |
| LED Lifetime: | 72.000 L80 B10 (Ta=25°C) | Power Supply: | 220-240V 50/60Hz |
| Power:        | 30.3W                    | Gear:         | Adjustable DALI  |

#### Light output tolerance +/- 10%