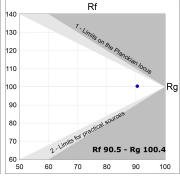

### **TECHNICAL SPECIFICATIONS:**

Light output: 3.089 Im °K: 3000 Plum: 34,7W CRI: 90 Efficacy: 89 lm/w R9: 64 Type: MID POWER LED MacAdam: 3

LED Lifetime: 72.000 L80 B10 (Ta=25°C) Power Supply: 220-240V 50/60Hz Gear: Power: 30.3W Adjustable DALI