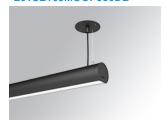

### LAMPTUB 60 SUSP. CEILING ROSE

### L61SE168MOOP930DB

# LTUB60 SU RE 1680 4900 WW OPAL DALI BK

### Description:

Surface mounted luminaire Lamptub 60 from LAMP. Made of recycled aluminium extrusion with circular section of 60mm and length of 1680mm, with opal polycarbonate diffuser. Model for MID-POWER LED, with colour temperature 3000K with CRI90. Built-in electronic DALI control gear. With IP40, IK07 degree of protection. Insulation class I / II. Group 0 photobiological safety. Lifetime: 72.000h L80 B10. Compatible with Lamp Nomadic system. Available finishes: White (RAL 9010), Black (RAL 9011), Wellbeing and BeSocial palette.

Finish: Matte black RAL 9011

Installation: Suspended