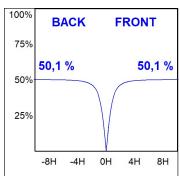

### **PHOTOMETRIC DATA:**

L61SE168MOOP930DB  $\eta$  = 100% lmax = 390 cd/klmUTE: 1,00E + 0,00T CIE: 50 81 97 100 100