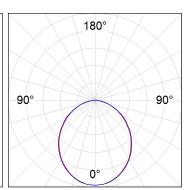

### **PHOTOMETRIC DATA:**

L61SE168MOOP930DB  $\eta$  = 100% lmax = 390 cd/klmUTE: 1,00E + 0,00T CIE: 50 81 97 100 100