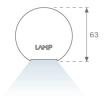

### **PHOTOMETRIC DATA:**

L61SE168MOOP930DB  $\eta$  = 100% lmax = 390 cd/klmUTE: 1,00E + 0,00T CIE: 50 81 97 100 100