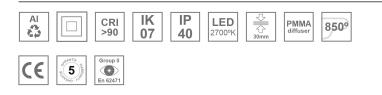

#### Description:

Surface mounted luminaire Lamptub 60 from LAMP. Made of recycled aluminium extrusion with circular section of 60mm and length of 1680mm, with opal polycarbonate diffuser. Model for MID-POWER LED, with colour temperature 2700K with CRI90. Built-in electronic ON/OFF control gear. With IP40, IK07 degree of protection. Insulation class I / II. Group 0 photobiological safety. Lifetime: 72.000h L80 B10. Compatible with Lamp Nomadic system. Available finishes: White (RAL 9010), Black (RAL 9011), Wellbeing and BeSocial palette.

#### **TECHNICAL SPECIFICATIONS:**

| Light output: | 2.936 lm                 | ⁰K :          | 2700             |
|---------------|--------------------------|---------------|------------------|
| Plum:         | 34,7W                    | CRI :         | 90               |
| Efficacy:     | 84,6 lm/w                | R9 :          | 57               |
| Туре:         | MID POWER LED            | MacAdam:      | 3                |
| LED Lifetime: | 72.000 L80 B10 (Ta=25⁰C) | Power Supply: | 220-240V 50/60Hz |
| Power:        | 30.3W                    | Gear:         | Electronic       |

#### Light output tolerance +/- 10%