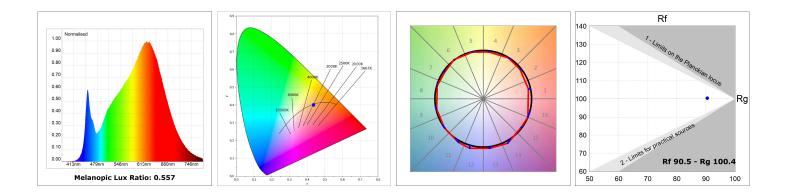

#### **TECHNICAL SPECIFICATIONS:**

| Light output: | 2.936 lm                 | ⁰K :          | 2700             |
|---------------|--------------------------|---------------|------------------|
| Plum:         | 34,7W                    | CRI :         | 90               |
| Efficacy:     | 84,6 lm/w                | R9 :          | 57               |
| Туре:         | MID POWER LED            | MacAdam:      | 3                |
| LED Lifetime: | 72.000 L80 B10 (Ta=25⁰C) | Power Supply: | 220-240V 50/60Hz |
| Power:        | 30.3W                    | Gear:         | Electronic       |

#### Light output tolerance +/- 10%