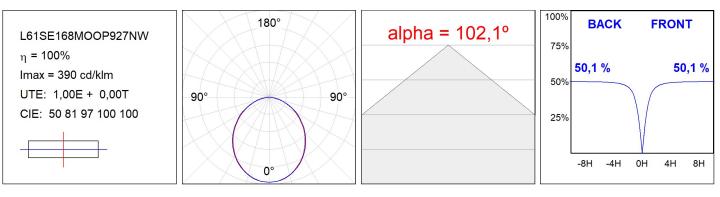

### L61SE168MOOP927NW

#### **TECHNICAL SPECIFICATIONS:**

| Light output: | 2.936 lm                 | ⁰K :          | 2700             |
|---------------|--------------------------|---------------|------------------|
| Plum:         | 34,7W                    | CRI :         | 90               |
| Efficacy:     | 84,6 lm/w                | R9 :          | 57               |
| Туре:         | MID POWER LED            | MacAdam:      | 3                |
| LED Lifetime: | 72.000 L80 B10 (Ta=25⁰C) | Power Supply: | 220-240V 50/60Hz |
| Power:        | 30.3W                    | Gear:         | Electronic       |