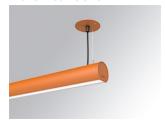

## LAMPTUB 60 SUSP. CEILING ROSE

### L61SE168MOOP927N4

LTUB60 SU RE 1680 4800 VWW OPAL BS

### Description:

Surface mounted luminaire Lamptub 60 from LAMP. Made of recycled aluminium extrusion with circular section of 60mm and length of 1680mm, with opal polycarbonate diffuser. Model for MID-POWER LED, with colour temperature 2700K with CRI90. Built-in electronic ON/OFF control gear. With IP40, IK07 degree of protection. Insulation class I / II. Group 0 photobiological safety. Lifetime: 72.000h L80 B10. Compatible with Lamp Nomadic system. Available finishes: White (RAL 9010), Black (RAL 9011), Wellbeing and BeSocial palette.

Palette BE SOCIAL - 4 TEXTURED Finish:

Installation: Suspended