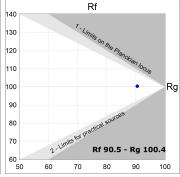

## **PHOTOMETRIC DATA:**

L61SE168MOOP927N4 η = 100% Imax = 390 cd/klm UTE: 1,00E + 0,00T CIE: 50 81 97 100 100