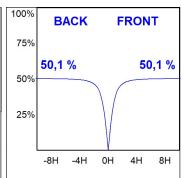

## **PHOTOMETRIC DATA:**

L61SE168MOOP927N4 η = 100% Imax = 390 cd/klm UTE: 1,00E + 0,00T CIE: 50 81 97 100 100