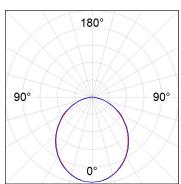

## **PHOTOMETRIC DATA:**

L61SE168MOOP927N4 η = 100% Imax = 390 cd/klm UTE: 1,00E + 0,00T CIE: 50 81 97 100 100