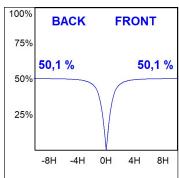

## **PHOTOMETRIC DATA:**

L61SE168MOOP927N3 η = 100% Imax = 390 cd/klm UTE: 1,00E + 0,00T CIE: 50 81 97 100 100