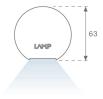

## **PHOTOMETRIC DATA:**

L61SE168MOOP927N3 η = 100% Imax = 390 cd/klm UTE: 1,00E + 0,00T CIE: 50 81 97 100 100