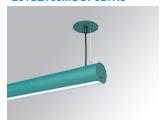

## LAMPTUB 60 SUSP. CEILING ROSE

## Description:

Surface mounted luminaire Lamptub 60 from LAMP. Made of recycled aluminium extrusion with circular section of 60mm and length of 1680mm, with opal polycarbonate diffuser. Model for MID-POWER LED, with colour temperature 2700K with CRI90. Built-in electronic ON/OFF control gear. With IP40, IK07 degree of protection. Insulation class I / II. Group 0 photobiological safety. Lifetime: 72.000h L80 B10. Compatible with Lamp Nomadic system. Available finishes: White (RAL 9010), Black (RAL 9011), Wellbeing and BeSocial palette.

Finish: Palette WELLBEING - 3 TEXTURED

Installation: Suspended