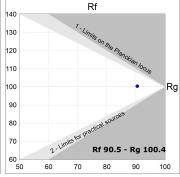

## **PHOTOMETRIC DATA:**

L61SE168MOOP927N3 η = 100% Imax = 390 cd/klm UTE: 1,00E + 0,00T CIE: 50 81 97 100 100