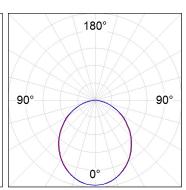

## **PHOTOMETRIC DATA:**

L61SE168MOOP927N3 η = 100% Imax = 390 cd/klm UTE: 1,00E + 0,00T CIE: 50 81 97 100 100