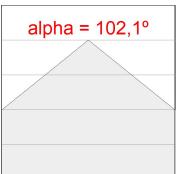

## **PHOTOMETRIC DATA:**

L61SE168MOOP927N3 η = 100% Imax = 390 cd/klm UTE: 1,00E + 0,00T CIE: 50 81 97 100 100