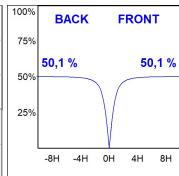

## **PHOTOMETRIC DATA:**

L61SE168MOOP927NW  $\eta$  = 100% lmax = 390 cd/klmUTE: 1,00E + 0,00T CIE: 50 81 97 100 100