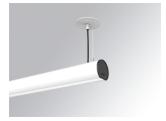

## LAMPTUB 60 SUSP. CEILING ROSE

## L61SE168MOOP927DW

LTUB60 SU RE 1680 4800 VWW OPAL DALI WH

## Description:

Surface mounted luminaire Lamptub 60 from LAMP. Made of recycled aluminium extrusion with circular section of 60mm and length of 1680mm, with opal polycarbonate diffuser. Model for MID-POWER LED, with colour temperature 2700K with CRI90. Built-in electronic DALI control gear. With IP40, IK07 degree of protection. Insulation class I / II. Group 0 photobiological safety. Lifetime: 72.000h L80 B10. Compatible with Lamp Nomadic system. Available finishes: White (RAL 9010), Black (RAL 9011), Wellbeing and BeSocial palette.

Finish: Matte white RAL 9010

Installation: Suspended