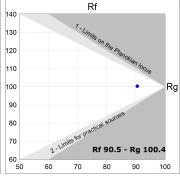

## **TECHNICAL SPECIFICATIONS:**

Light output: 2.936 Im °K: 2700 Plum: 34,7W CRI: 90 Efficacy: 84,6 lm/w R9: 57 Type: MID POWER LED MacAdam: 3

LED Lifetime: 72.000 L80 B10 (Ta=25°C) Power Supply: 220-240V 50/60Hz Gear: Power: 30.3W Adjustable DALI

# Light output tolerance +/- 10%

**CUSTOM MADE OPTIONS:** 