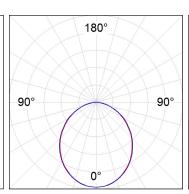

## **PHOTOMETRIC DATA:**

L61SE168MOOP927NW  $\eta$  = 100% lmax = 390 cd/klmUTE: 1,00E + 0,00T CIE: 50 81 97 100 100