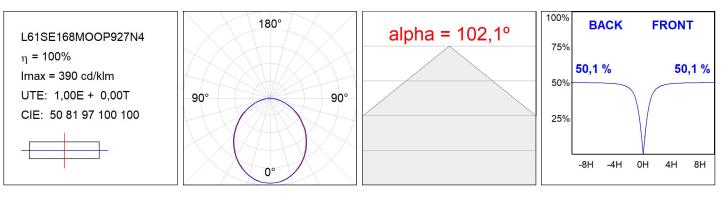

| 84,6 lm/w                | R9 :          | 57               |
| Туре:         | MID POWER LED            | MacAdam:      | 3                |
| LED Lifetime: | 72.000 L80 B10 (Ta=25⁰C) | Power Supply: | 220-240V 50/60Hz |
| Power:        | 30.3W                    | Gear:         | Adjustable DALI  |

#### Light output tolerance +/- 10%



## **CUSTOM MADE OPTIONS:**



LAMP reserves the right to change the technical specifications of their products. These changes will allow the continual improvement of the products and will also ensure the conformity to current legal changes. Updated information is always available in our website www.lamp.es

Worktitude for light

## LAMPTUB 60 SUSP. CEILING ROSE

L61SE168MOOP927D4

LTUB60 SU RE 1680 4800 VWW OPAL DALI BS



### **PHOTOMETRIC DATA :**





## LAMPTUB 60 SUSP. CEILING ROSE

## ACCESORIES :

## Assembly



Product code: L6SUECB

Description: LTUB60 ACC. SUR END COVER BK.



Product code: L6SUECW

Description: LTUB60 ACC. SUR END COVER WH.

Worktitude for light



Product code: L6SUECW3

Description: LTUB60 ACC. SUR END COVER WE.



Product code: L6SUECW4

Description: LTUB60 ACC. SUR END COVER BS.