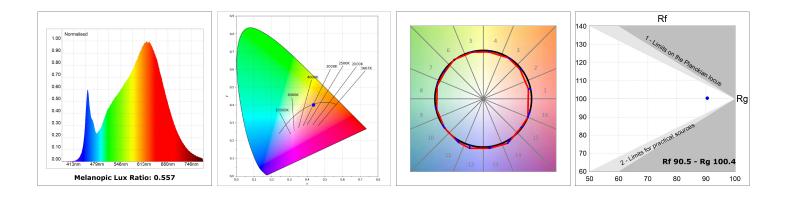

#### **TECHNICAL SPECIFICATIONS:**

| Light output: | 2.936 lm                 | ⁰K :          | 2700             |
|---------------|--------------------------|---------------|------------------|
| Plum:         | 34,7W                    | CRI :         | 90               |
| Efficacy:     | 84,6 lm/w                | R9 :          | 57               |
| Туре:         | MID POWER LED            | MacAdam:      | 3                |
| LED Lifetime: | 72.000 L80 B10 (Ta=25⁰C) | Power Supply: | 220-240V 50/60Hz |
| Power:        | 30.3W                    | Gear:         | Adjustable DALI  |