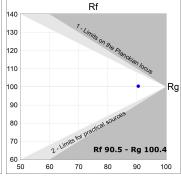

## **PHOTOMETRIC DATA:**

L61SE168MOOP927N3  $\eta$  = 100% lmax = 390 cd/klmUTE: 1,00E + 0,00T CIE: 50 81 97 100 100