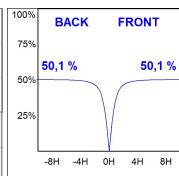

## **PHOTOMETRIC DATA:**

L61SE168MOOP927N3  $\eta$  = 100% lmax = 390 cd/klmUTE: 1,00E + 0,00T CIE: 50 81 97 100 100