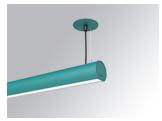

### LAMPTUB 60 SUSP. CEILING ROSE

### L61SE168MOOP927D3

LTUB60 SU RE 1680 4800 VWW OPAL DALI WE

### Description:

Surface mounted luminaire Lamptub 60 from LAMP. Made of recycled aluminium extrusion with circular section of 60mm and length of 1680mm, with opal polycarbonate diffuser. Model for MID-POWER LED, with colour temperature 2700K with CRI90. Built-in electronic DALI control gear. With IP40, IK07 degree of protection. Insulation class I / II. Group 0 photobiological safety. Lifetime: 72.000h L80 B10. Compatible with Lamp Nomadic system. Available finishes: White (RAL 9010), Black (RAL 9011), Wellbeing and BeSocial palette.

Palette WELLBEING - 3 TEXTURED Finish:

Installation: Suspended