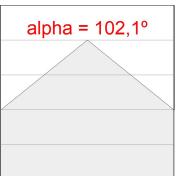

## **PHOTOMETRIC DATA:**

L61SE168MOOP927N3  $\eta$  = 100% lmax = 390 cd/klmUTE: 1,00E + 0,00T CIE: 50 81 97 100 100