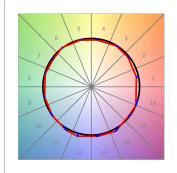

## **PHOTOMETRIC DATA:**

L61SE168MOOP927N3  $\eta$  = 100% lmax = 390 cd/klmUTE: 1,00E + 0,00T CIE: 50 81 97 100 100