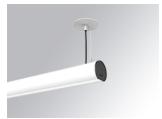

### LAMPTUB 60 SUSP. CEILING ROSE

### L61SE168MOOC9TWDW

LTUB60 SU RE 1680 4900 TW COMF DALI WH

### Description:

Surface mounted luminaire Lamptub 60 from LAMP. Made of recycled aluminium extrusion with circular section of 60mm and length of 1680mm, an opal comfort diffuser made of a translucent polycarbonate diffuser and an optical film to achieve a controlled light distribution and low UGR<19. Model for MID-POWER LED, with TW colour temperature with CRI90. Built-in electronic DALI control gear. With IP40, IK07 degree of protection. Insulation class I / II. Group 0 photobiological safety. Lifetime: 72.000h L80 B10. Compatible with Lamp Nomadic system. Available finishes: White (RAL 9010), Black (RAL 9011), Wellbeing and BeSocial palette.

Finish: Matte white RAL 9010 1.687 x 67 x 80 mm Dimensions:

Installation: Suspended