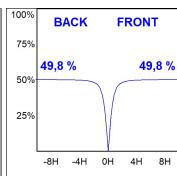

## **PHOTOMETRIC DATA:**

L61SE168MOOC9TWDW  $\eta$  = 100% Imax = 663 cd/klm UTE: 1,00C

CIE: 66 90 99 100 100