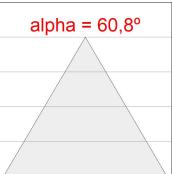

## **PHOTOMETRIC DATA:**

L61SE168MOOC9TWDW  $\eta$  = 100% Imax = 663 cd/klm UTE: 1,00C

CIE: 66 90 99 100 100