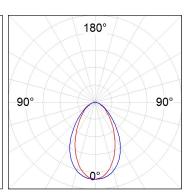

## **PHOTOMETRIC DATA:**

L61SE168MOOC9TWDW  $\eta$  = 100% Imax = 663 cd/klm UTE: 1,00C

CIE: 66 90 99 100 100