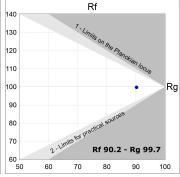

## **PHOTOMETRIC DATA:**

L61SE168MOOC9TWDW  $\eta$  = 100% Imax = 663 cd/klm UTE: 1,00C

CIE: 66 90 99 100 100