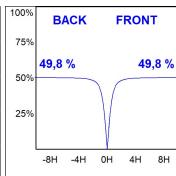

#### **PHOTOMETRIC DATA:**

L61SE168MOOC9TWDB  $\eta = 100\%$   $Imax = 663 \ cd/kIm$   $UTE: \ 1,00C$ 

CIE: 66 90 99 100 100

Data according to regulations 2019/2020/EU and 2019/2015/EU