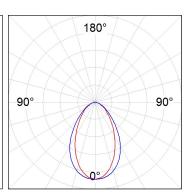

#### **PHOTOMETRIC DATA:**

L61SE168MOOC9TWDB  $\eta = 100\%$   $Imax = 663 \ cd/kIm$   $UTE: \ 1,00C$ 

CIE: 66 90 99 100 100

Data according to regulations 2019/2020/EU and 2019/2015/EU