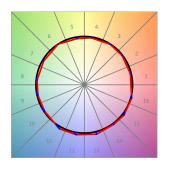

#### **TECHNICAL SPECIFICATIONS:**

Light output: 2.794 lm °K: TW Plum: 30,7W CRI: 90 Efficacy: 91 lm/w 3 MacAdam:

UGR: MID POWER LED

LED Lifetime: 50.000 L80 B10 (Ta=25°C)

27.7W Power:

Light output tolerance +/- 10%