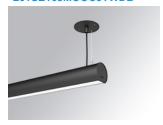

## LAMPTUB 60 SUSP. CEILING ROSE

#### L61SE168MOOC9TWDB

Finish: Matte black RAL 9011 Dimensions: 1.687 x 67 x 80 mm

Installation: Suspended