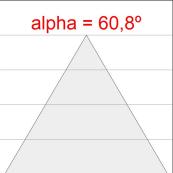

#### **PHOTOMETRIC DATA:**

L61SE168MOOC9TWDB  $\eta = 100\%$   $Imax = 663 \ cd/kIm$   $UTE: \ 1,00C$ 

CIE: 66 90 99 100 100

Data according to regulations 2019/2020/EU and 2019/2015/EU