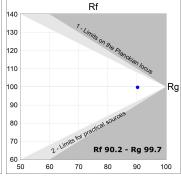

#### **PHOTOMETRIC DATA:**

L61SE168MOOC9TWDB  $\eta = 100\%$   $Imax = 663 \ cd/kIm$   $UTE: \ 1,00C$ 

CIE: 66 90 99 100 100

Data according to regulations 2019/2020/EU and 2019/2015/EU