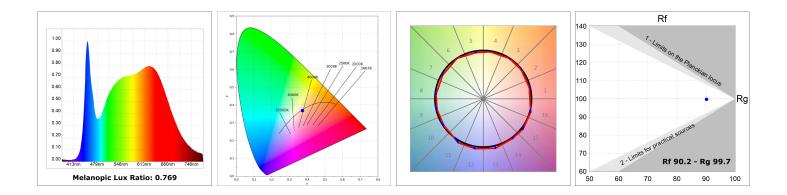

#### **TECHNICAL SPECIFICATIONS:**

| Light output: | 2.794 lm                 | °K :          | TW                  |  |
|---------------|--------------------------|---------------|---------------------|--|
| Plum:         | 30,7W                    | CRI :         | 90                  |  |
| Efficacy:     | 91 lm/w                  | MacAdam:      | 3                   |  |
| UGR:          | <19                      | Power Supply: | 220-240V 50/60Hz    |  |
| Туре:         | MID POWER LED            | Gear:         | Adjustable DALI DT8 |  |
| LED Lifetime: | 50.000 L80 B10 (Ta=25⁰C) |               |                     |  |
| Power:        | 27.7W                    |               |                     |  |