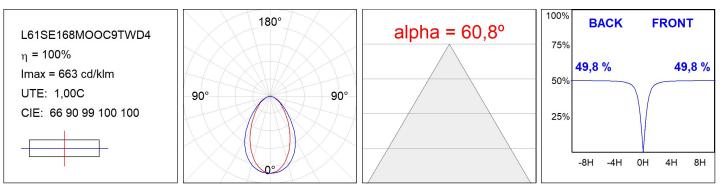

### L61SE168MOOC9TWD4

#### **TECHNICAL SPECIFICATIONS:**

| Light output: | 2.794 lm                 | °K :          | TW                  |  |
|---------------|--------------------------|---------------|---------------------|--|
| Plum:         | 30,7W                    | CRI :         | 90                  |  |
| Efficacy:     | 91 lm/w                  | MacAdam:      | 3                   |  |
| UGR:          | <19                      | Power Supply: | 220-240V 50/60Hz    |  |
| Туре:         | MID POWER LED            | Gear:         | Adjustable DALI DT8 |  |
| LED Lifetime: | 50.000 L80 B10 (Ta=25⁰C) |               |                     |  |
| Power:        | 27.7W                    |               |                     |  |