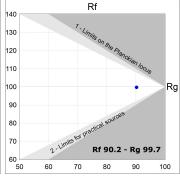

### **TECHNICAL SPECIFICATIONS:**

Light output: 2.794 lm °K: TW Plum: 30,7W CRI: 90 Efficacy: 91 lm/w 3 MacAdam:

UGR:

Type: MID POWER LED Gear: Adjustable DALI DT8

LED Lifetime: 50.000 L80 B10 (Ta=25°C)

27.7W Power: