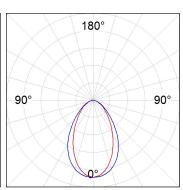

## **PHOTOMETRIC DATA:**

L61SE168MOOC9TWD3  $\eta$  = 100% Imax = 663 cd/klm UTE: 1,00C

CIE: 66 90 99 100 100