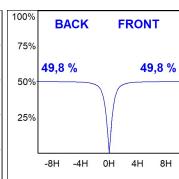

### **TECHNICAL SPECIFICATIONS:**

Light output: 2.794 lm °K: TW Plum: 30,7W CRI: 90 Efficacy: 91 lm/w 3 MacAdam:

UGR:

Type: MID POWER LED Gear: Adjustable DALI DT8

LED Lifetime: 50.000 L80 B10 (Ta=25°C)

27.7W Power:

# Light output tolerance +/- 10%