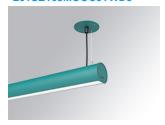

### LAMPTUB 60 SUSP. CEILING ROSE

### L61SE168MOOC9TWD3

### LTUB60 SU RE 1680 4900 TW COMF DALI WE

### Description:

Surface mounted luminaire Lamptub 60 from LAMP. Made of recycled aluminium extrusion with circular section of 60mm and length of 1680mm, an opal comfort diffuser made of a translucent polycarbonate diffuser and an optical film to achieve a controlled light distribution and low UGR<19. Model for MID-POWER LED, with TW colour temperature with CRI90. Built-in electronic DALI control gear. With IP40, IK07 degree of protection. Insulation class I / II. Group 0 photobiological safety. Lifetime: 72.000h L80 B10. Compatible with Lamp Nomadic system. Available finishes: White (RAL 9010), Black (RAL 9011), Wellbeing and BeSocial palette.

Finish: Palette WELLBEING - 3 TEXTURED

1.687 x 67 x 80 mm Dimensions:

Installation: Suspended