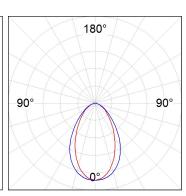

### **PHOTOMETRIC DATA:**

L61SE168MOOC940NW  $\eta$  = 100% Imax = 663 cd/klm UTE: 1,00C

CIE: 66 90 99 100 100