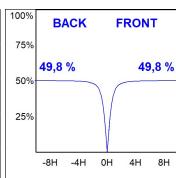

### **PHOTOMETRIC DATA:**

L61SE168MOOC940NW  $\eta$  = 100% Imax = 663 cd/klm UTE: 1,00C

CIE: 66 90 99 100 100