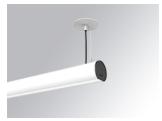

### LAMPTUB 60 SUSP. CEILING ROSE

### L61SE168MOOC940NW

LTUB60 SU RE 1680 5200 NW COMF WH

### Description:

Surface mounted luminaire Lamptub 60 from LAMP. Made of recycled aluminium extrusion with circular section of 60mm and length of 1680mm, an opal comfort diffuser made of a translucent polycarbonate diffuser and an optical film to achieve a controlled light distribution and low UGR<19. Model for MID-POWER LED, with colour temperature 4000K with CRI90. Built-in electronic ON/OFF control gear. With IP40, IK07 degree of protection. Insulation class I / II. Group 0 photobiological safety. Lifetime: 72.000h L80 B10. Compatible with Lamp Nomadic system. Available finishes: White (RAL 9010), Black (RAL 9011), Wellbeing and BeSocial palette.

Finish: Matte white RAL 9010

Installation: Suspended