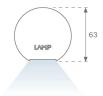

## **PHOTOMETRIC DATA:**

L61SE168MOOC940NB  $\eta$  = 100% Imax = 663 cd/klm UTE: 1,00C

CIE: 66 90 99 100 100