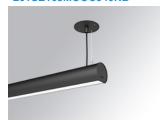

## LAMPTUB 60 SUSP. CEILING ROSE

## Description:

Surface mounted luminaire Lamptub 60 from LAMP. Made of recycled aluminium extrusion with circular section of 60mm and length of 1680mm, an opal comfort diffuser made of a translucent polycarbonate diffuser and an optical film to achieve a controlled light distribution and low UGR<19. Model for MID-POWER LED, with colour temperature 4000K with CRI90. Built-in electronic ON/OFF control gear. With IP40, IK07 degree of protection. Insulation class I / II. Group 0 photobiological safety. Lifetime: 72.000h L80 B10. Compatible with Lamp Nomadic system. Available finishes: White (RAL 9010), Black (RAL 9011), Wellbeing and BeSocial palette.

Finish: Matte black RAL 9011

Installation: Suspended