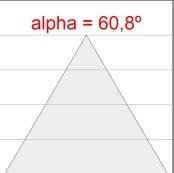

## **PHOTOMETRIC DATA:**

L61SE168MOOC940NB  $\eta$  = 100% Imax = 663 cd/klm UTE: 1,00C

CIE: 66 90 99 100 100