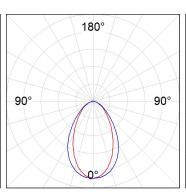

## **PHOTOMETRIC DATA:**

L61SE168MOOC940NB  $\eta$  = 100% Imax = 663 cd/klm UTE: 1,00C

CIE: 66 90 99 100 100