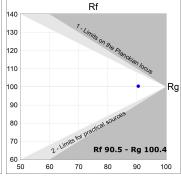

## **PHOTOMETRIC DATA:**

L61SE168MOOC940NB  $\eta$  = 100% Imax = 663 cd/klm UTE: 1,00C

CIE: 66 90 99 100 100