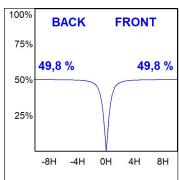

## **PHOTOMETRIC DATA:**

L61SE168MOOC940NB  $\eta$  = 100% Imax = 663 cd/klm UTE: 1,00C

CIE: 66 90 99 100 100