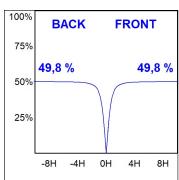

### **PHOTOMETRIC DATA:**

L61SE168MOOC940N3  $\eta$  = 100% Imax = 663 cd/klm UTE: 1,00C

CIE: 66 90 99 100 100