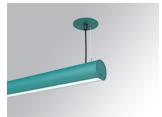

#### LAMPTUB 60 SUSP. CEILING ROSE

#### L61SE168MOOC940N3

LTUB60 SU RE 1680 5200 NW COMF WE

#### Description:

Surface mounted luminaire Lamptub 60 from LAMP. Made of recycled aluminium extrusion with circular section of 60mm and length of 1680mm, an opal comfort diffuser made of a translucent polycarbonate diffuser and an optical film to achieve a controlled light distribution and low UGR<19. Model for MID-POWER LED, with colour temperature 4000K with CRI90. Built-in electronic ON/OFF control gear. With IP40, IK07 degree of protection. Insulation class I / II. Group 0 photobiological safety. Lifetime: 72.000h L80 B10. Compatible with Lamp Nomadic system. Available finishes: White (RAL 9010), Black (RAL 9011), Wellbeing and BeSocial palette.

Palette WELLBEING - 3 TEXTURED Finish:

Installation: Suspended