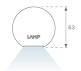

### **PHOTOMETRIC DATA:**

L61SE168MOOC940N3  $\eta$  = 100% Imax = 663 cd/klm UTE: 1,00C

CIE: 66 90 99 100 100