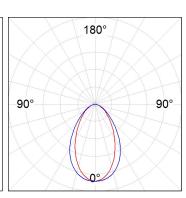

## **PHOTOMETRIC DATA:**

L61SE168MOOC940NW  $\eta$  = 100% Imax = 663 cd/klm UTE: 1,00C

CIE: 66 90 99 100 100