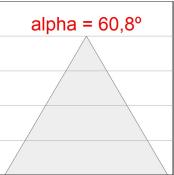

## **PHOTOMETRIC DATA:**

L61SE168MOOC940NW  $\eta$  = 100% Imax = 663 cd/klm UTE: 1,00C

CIE: 66 90 99 100 100