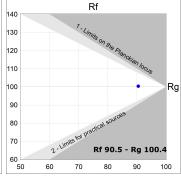

### **TECHNICAL SPECIFICATIONS:**

Light output: 2.951 lm °K: 4000 Plum: 34,7W CRI: 90 Efficacy: 85 lm/w 70 R9: UGR: MacAdam: 3

Type: MID POWER LED Power Supply: 220-240V 50/60Hz LED Lifetime: 72.000 L80 B10 (Ta=25°C) Gear: Adjustable DALI

## **PHOTOMETRIC DATA:**

L61SE168MOOC940NW  $\eta$  = 100% Imax = 663 cd/klm UTE: 1,00C

CIE: 66 90 99 100 100