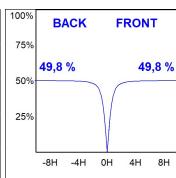

## **PHOTOMETRIC DATA:**

L61SE168MOOC940NW  $\eta$  = 100% Imax = 663 cd/klm UTE: 1,00C

CIE: 66 90 99 100 100