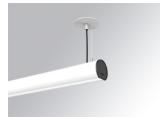

### LAMPTUB 60 SUSP. CEILING ROSE

### L61SE168MOOC940DW

LTUB60 SU RE 1680 5200 NW COMF DALI WH

### Description:

Surface mounted luminaire Lamptub 60 from LAMP. Made of recycled aluminium extrusion with circular section of 60mm and length of 1680mm, an opal comfort diffuser made of a translucent polycarbonate diffuser and an optical film to achieve a controlled light distribution and low UGR<19. Model for MID-POWER LED, with colour temperature 4000K with CRI90. Built-in electronic DALI control gear. With IP40, IK07 degree of protection. Insulation class I / II. Group 0 photobiological safety. Lifetime: 72.000h L80 B10. Compatible with Lamp Nomadic system. Available finishes: White (RAL 9010), Black (RAL 9011), Wellbeing and BeSocial palette.

Finish: Matte white RAL 9010

Installation: Suspended