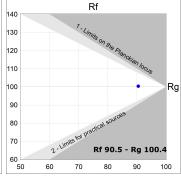

### **TECHNICAL SPECIFICATIONS:**

Light output: 2.951 lm °K: 4000 Plum: 34,7W CRI: 90 Efficacy: 85 lm/w 70 R9: UGR: MacAdam: 3

Type: MID POWER LED Power Supply: 220-240V 50/60Hz LED Lifetime: 72.000 L80 B10 (Ta=25°C) Gear: Adjustable DALI

### Light output tolerance +/- 10%