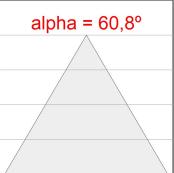

### **PHOTOMETRIC DATA:**

L61SE168MOOC940DB  $\eta$  = 100% Imax = 663 cd/klm UTE: 1,00C

CIE: 66 90 99 100 100