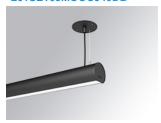

## LAMPTUB 60 SUSP. CEILING ROSE

### L61SE168MOOC940DB

### LTUB60 SU RE 1680 5200 NW COMF DALI BK

### Description:

Surface mounted luminaire Lamptub 60 from LAMP. Made of recycled aluminium extrusion with circular section of 60mm and length of 1680mm, an opal comfort diffuser made of a translucent polycarbonate diffuser and an optical film to achieve a controlled light distribution and low UGR<19. Model for MID-POWER LED, with colour temperature 4000K with CRI90. Built-in electronic DALI control gear. With IP40, IK07 degree of protection. Insulation class I / II. Group 0 photobiological safety. Lifetime: 72.000h L80 B10. Compatible with Lamp Nomadic system. Available finishes: White (RAL 9010), Black (RAL 9011), Wellbeing and BeSocial palette.

Finish: Matte black RAL 9011

Installation: Suspended