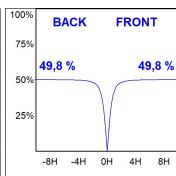

### **PHOTOMETRIC DATA:**

L61SE168MOOC940DB  $\eta$  = 100% Imax = 663 cd/klm UTE: 1,00C

CIE: 66 90 99 100 100