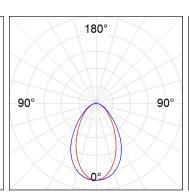

### **PHOTOMETRIC DATA:**

L61SE168MOOC940DB  $\eta$  = 100% Imax = 663 cd/klm UTE: 1,00C

CIE: 66 90 99 100 100