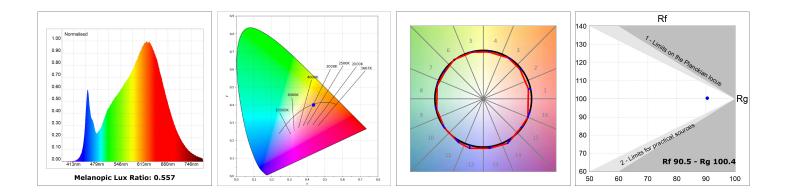

#### **TECHNICAL SPECIFICATIONS:**

| Light output: | 2.951 lm                 | ⁰K :          | 4000             |
|---------------|--------------------------|---------------|------------------|
| Plum:         | 34,7W                    | CRI :         | 90               |
| Efficacy:     | 85 lm/w                  | R9 :          | 70               |
| UGR:          | <19                      | MacAdam:      | 3                |
| Туре:         | MID POWER LED            | Power Supply: | 220-240V 50/60Hz |
| LED Lifetime: | 72.000 L80 B10 (Ta=25ºC) | Gear:         | Adjustable DALI  |
| Power:        | 30.3W                    |               |                  |