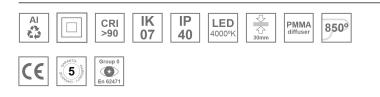

#### Description:

Surface mounted luminaire Lamptub 60 from LAMP. Made of recycled aluminium extrusion with circular section of 60mm and length of 1680mm, an opal comfort diffuser made of a translucent polycarbonate diffuser and an optical film to achieve a controlled light distribution and low UGR<19. Model for MID-POWER LED, with colour temperature 4000K with CRI90. Built-in electronic DALI control gear. With IP40, IK07 degree of protection. Insulation class I / II. Group 0 photobiological safety. Lifetime: 72.000h L80 B10. Compatible with Lamp Nomadic system. Available finishes: White (RAL 9010), Black (RAL 9011), Wellbeing and BeSocial palette.

#### **TECHNICAL SPECIFICATIONS:**

| Light output: | 2.951 lm                 | ⁰K :          | 4000             |
|---------------|--------------------------|---------------|------------------|
| Plum:         | 34,7W                    | CRI :         | 90               |
| Efficacy:     | 85 lm/w                  | R9 :          | 70               |
| UGR:          | <19                      | MacAdam:      | 3                |
| Туре:         | MID POWER LED            | Power Supply: | 220-240V 50/60Hz |
| LED Lifetime: | 72.000 L80 B10 (Ta=25ºC) | Gear:         | Adjustable DALI  |
| Power:        | 30.3W                    |               |                  |