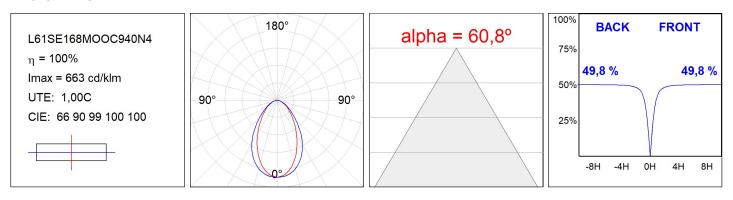

#### Description:

Surface mounted luminaire Lamptub 60 from LAMP. Made of recycled aluminium extrusion with circular section of 60mm and length of 1680mm, an opal comfort diffuser made of a translucent polycarbonate diffuser and an optical film to achieve a controlled light distribution and low UGR<19. Model for MID-POWER LED, with colour temperature 4000K with CRI90. Built-in electronic DALI control gear. With IP40, IK07 degree of protection. Insulation class I / II. Group 0 photobiological safety. Lifetime: 72.000h L80 B10. Compatible with Lamp Nomadic system. Available finishes: White (RAL 9010), Black (RAL 9011), Wellbeing and BeSocial palette.

#### **TECHNICAL SPECIFICATIONS:**

| Light output: | 2.951 lm                 | ⁰K :          | 4000             |
|---------------|--------------------------|---------------|------------------|
| Plum:         | 34,7W                    | CRI :         | 90               |
| Efficacy:     | 85 lm/w                  | R9 :          | 70               |
| UGR:          | <19                      | MacAdam:      | 3                |
| Туре:         | MID POWER LED            | Power Supply: | 220-240V 50/60Hz |
| LED Lifetime: | 72.000 L80 B10 (Ta=25ºC) | Gear:         | Adjustable DALI  |
| Power:        | 30.3W                    |               |                  |

### Light output tolerance +/- 10%