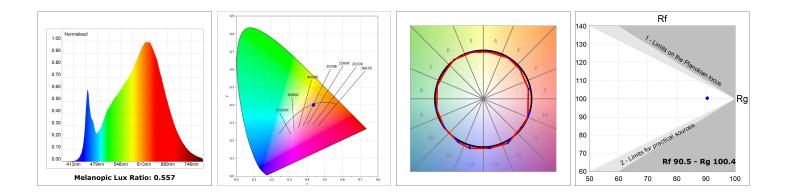

### **PHOTOMETRIC DATA :**

#### **TECHNICAL SPECIFICATIONS:**

| Light output: | 2.951 lm                 | ⁰K :          | 4000             |
|---------------|--------------------------|---------------|------------------|
| Plum:         | 34,7W                    | CRI :         | 90               |
| Efficacy:     | 85 lm/w                  | R9 :          | 70               |
| UGR:          | <19                      | MacAdam:      | 3                |
| Туре:         | MID POWER LED            | Power Supply: | 220-240V 50/60Hz |
| LED Lifetime: | 72.000 L80 B10 (Ta=25ºC) | Gear:         | Adjustable DALI  |
| Power:        | 30.3W                    |               |                  |