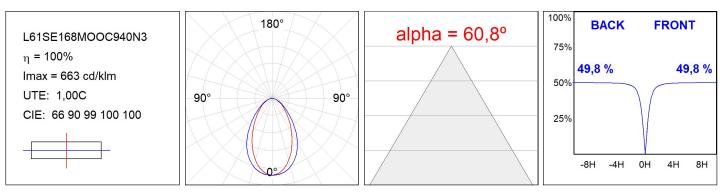

### **PHOTOMETRIC DATA :**

#### **TECHNICAL SPECIFICATIONS:**

| Light output: | 2.951 lm                 | ⁰K :          | 4000             |
|---------------|--------------------------|---------------|------------------|
| Plum:         | 34,7W                    | CRI :         | 90               |
| Efficacy:     | 85 lm/w                  | R9 :          | 70               |
| UGR:          | <19                      | MacAdam:      | 3                |
| Туре:         | MID POWER LED            | Power Supply: | 220-240V 50/60Hz |
| LED Lifetime: | 72.000 L80 B10 (Ta=25ºC) | Gear:         | Adjustable DALI  |
| Power:        | 30.3W                    |               |                  |