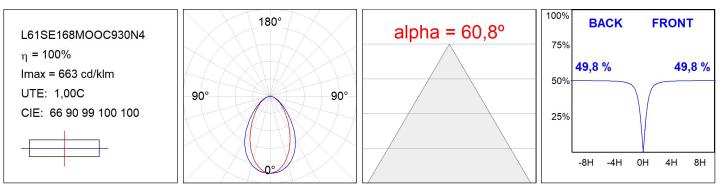

## L61SE168MOOC930N4

#### **TECHNICAL SPECIFICATIONS:**

| Light output: | 2.860 lm                 | ⁰К:           | 3000             |
|---------------|--------------------------|---------------|------------------|
| Plum:         | 34,7W                    | CRI :         | 90               |
| Efficacy:     | 82,4 lm/w                | R9 :          | 64               |
| UGR:          | <19                      | MacAdam:      | 3                |
| Туре:         | MID POWER LED            | Power Supply: | 220-240V 50/60Hz |
| LED Lifetime: | 72.000 L80 B10 (Ta=25°C) | Gear:         | Electronic       |
| Power:        | 30.3W                    |               |                  |

#### Light output tolerance +/- 10%