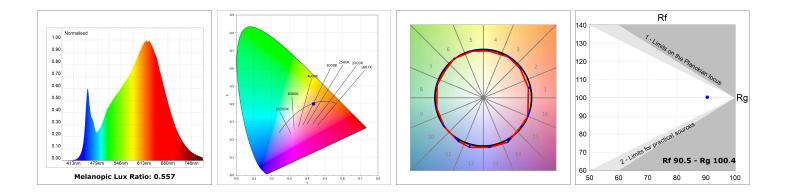

#### **TECHNICAL SPECIFICATIONS:**

| Light output: | 2.860 lm                 | ⁰К:           | 3000             |
|---------------|--------------------------|---------------|------------------|
| Plum:         | 34,7W                    | CRI :         | 90               |
| Efficacy:     | 82,4 lm/w                | R9 :          | 64               |
| UGR:          | <19                      | MacAdam:      | 3                |
| Туре:         | MID POWER LED            | Power Supply: | 220-240V 50/60Hz |
| LED Lifetime: | 72.000 L80 B10 (Ta=25°C) | Gear:         | Electronic       |
| Power:        | 30.3W                    |               |                  |