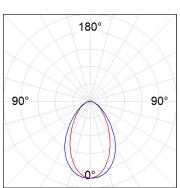

## **PHOTOMETRIC DATA:**

L61SE168MOOC930N3  $\eta$  = 100% Imax = 663 cd/klm UTE: 1,00C

CIE: 66 90 99 100 100