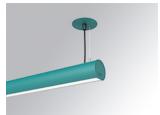

## LAMPTUB 60 SUSP. CEILING ROSE

## L61SE168MOOC930N3

LTUB60 SU RE 1680 4900 WW COMF WE

## Description:

Surface mounted luminaire Lamptub 60 from LAMP. Made of recycled aluminium extrusion with circular section of 60mm and length of 1680mm, an opal comfort diffuser made of a translucent polycarbonate diffuser and an optical film to achieve a controlled light distribution and low UGR<19. Model for MID-POWER LED, with colour temperature 3000K with CRI90. Built-in electronic ON/OFF control gear. With IP40, IK07 degree of protection. Insulation class I / II. Group 0 photobiological safety. Lifetime: 72.000h L80 B10. Compatible with Lamp Nomadic system. Available finishes: White (RAL 9010), Black (RAL 9011), Wellbeing and BeSocial palette.

Palette WELLBEING - 3 TEXTURED Finish:

Installation: Suspended