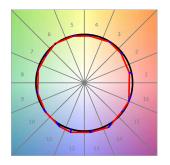

## **TECHNICAL SPECIFICATIONS:**

Light output: 2.860 lm °K: 3000 Plum: 34,7W CRI: 90 Efficacy: 82,4 lm/w 64 R9: UGR: MacAdam: 3

Type: MID POWER LED Power Supply: 220-240V 50/60Hz

LED Lifetime: 72.000 L80 B10 (Ta=25°C) Gear: Electronic