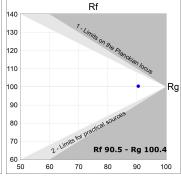

## **TECHNICAL SPECIFICATIONS:**

Light output: 2.860 lm °K: 3000 Plum: 34,7W CRI: 90 Efficacy: 82,4 lm/w 64 R9: UGR: MacAdam: 3

Type: MID POWER LED Power Supply: 220-240V 50/60Hz

LED Lifetime: 72.000 L80 B10 (Ta=25°C) Gear: Electronic