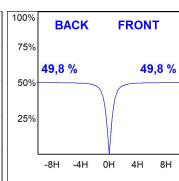

## **PHOTOMETRIC DATA:**

L61SE168MOOC930N3  $\eta$  = 100% Imax = 663 cd/klm UTE: 1,00C

CIE: 66 90 99 100 100