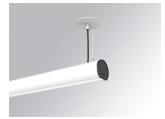

### LAMPTUB 60 SUSP. CEILING ROSE

### L61SE168MOOC930DW

LTUB60 SU RE 1680 4900 WW COMF DALI WH

### Description:

Surface mounted luminaire Lamptub 60 from LAMP. Made of recycled aluminium extrusion with circular section of 60mm and length of 1680mm, an opal comfort diffuser made of a translucent polycarbonate diffuser and an optical film to achieve a controlled light distribution and low UGR<19. Model for MID-POWER LED, with colour temperature 3000K with CRI90. Built-in electronic DALI control gear. With IP40, IK07 degree of protection. Insulation class I / II. Group 0 photobiological safety. Lifetime: 72.000h L80 B10. Compatible with Lamp Nomadic system. Available finishes: White (RAL 9010), Black (RAL 9011), Wellbeing and BeSocial palette.

Finish: Matte white RAL 9010

Installation: Suspended