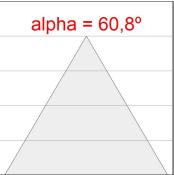

### **PHOTOMETRIC DATA:**

L61SE168MOOC930NW  $\eta$  = 100% Imax = 663 cd/klm UTE: 1,00C

CIE: 66 90 99 100 100