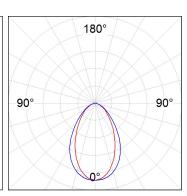

### **PHOTOMETRIC DATA:**

L61SE168MOOC930NW  $\eta$  = 100% Imax = 663 cd/klm UTE: 1,00C

CIE: 66 90 99 100 100