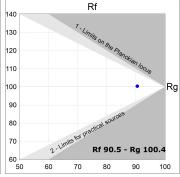

### **PHOTOMETRIC DATA:**

L61SE168MOOC930NW  $\eta$  = 100% Imax = 663 cd/klm UTE: 1,00C

CIE: 66 90 99 100 100