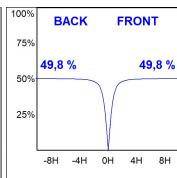

### **PHOTOMETRIC DATA:**

L61SE168MOOC930NW  $\eta$  = 100% Imax = 663 cd/klm UTE: 1,00C

CIE: 66 90 99 100 100