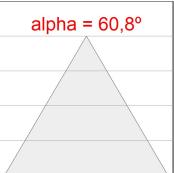

## **PHOTOMETRIC DATA:**

L61SE168MOOC930DB  $\eta$  = 100% Imax = 663 cd/klm UTE: 1,00C