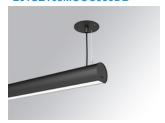

## LAMPTUB 60 SUSP. CEILING ROSE

## Description:

Surface mounted luminaire Lamptub 60 from LAMP. Made of recycled aluminium extrusion with circular section of 60mm and length of 1680mm, an opal comfort diffuser made of a translucent polycarbonate diffuser and an optical film to achieve a controlled light distribution and low UGR<19. Model for MID-POWER LED, with colour temperature 3000K with CRI90. Built-in electronic DALI control gear. With IP40, IK07 degree of protection. Insulation class I / II. Group 0 photobiological safety. Lifetime: 72.000h L80 B10. Compatible with Lamp Nomadic system. Available finishes: White (RAL 9010), Black (RAL 9011), Wellbeing and BeSocial palette.

Finish: Matte black RAL 9011

Installation: Suspended