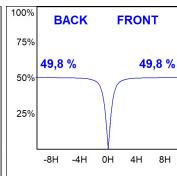

## **PHOTOMETRIC DATA:**

L61SE168MOOC930DB  $\eta$  = 100% Imax = 663 cd/klm UTE: 1,00C