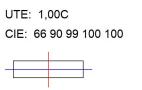

## **PHOTOMETRIC DATA:**

L61SE168MOOC930DB  $\eta$  = 100% Imax = 663 cd/klm UTE: 1,00C