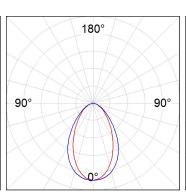

## **PHOTOMETRIC DATA:**

L61SE168MOOC930DB  $\eta$  = 100% Imax = 663 cd/klm UTE: 1,00C