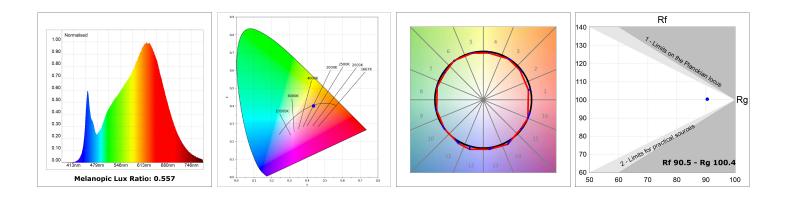

#### **TECHNICAL SPECIFICATIONS:**

| Light output: | 2.860 lm                 | ⁰K :          | 3000             |
|---------------|--------------------------|---------------|------------------|
| Plum:         | 34,7W                    | CRI :         | 90               |
| Efficacy:     | 82,4 lm/w                | R9 :          | 64               |
| UGR:          | <19                      | MacAdam:      | 3                |
| Туре:         | MID POWER LED            | Power Supply: | 220-240V 50/60Hz |
| LED Lifetime: | 72.000 L80 B10 (Ta=25ºC) | Gear:         | Adjustable DALI  |
| Power:        | 30.3W                    |               |                  |