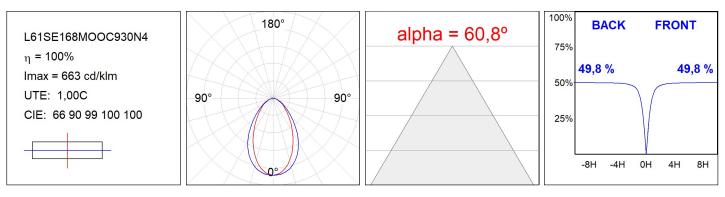

| <19                      | MacAdam:      | 3                |
| Туре:         | MID POWER LED            | Power Supply: | 220-240V 50/60Hz |
| LED Lifetime: | 72.000 L80 B10 (Ta=25ºC) | Gear:         | Adjustable DALI  |
| Power:        | 30.3W                    |               |                  |

#### Light output tolerance +/- 10%



## **CUSTOM MADE OPTIONS:**



LAMP reserves the right to change the technical specifications of their products. These changes will allow the continual improvement of the products and will also ensure the conformity to current legal changes. Updated information is always available in our website www.lamp.es

Worktitude for light

## LAMPTUB 60 SUSP. CEILING ROSE

L61SE168MOOC930D4

LTUB60 SU RE 1680 4900 WW COMF DALI BS



#### **PHOTOMETRIC DATA :**





## LAMPTUB 60 SUSP. CEILING ROSE

## ACCESORIES :

### Assembly



Product code: L6SUECB

Description: LTUB60 ACC. SUR END COVER BK.



Product code: L6SUECW

Description: LTUB60 ACC. SUR END COVER WH.

Worktitude for light



Product code: L6SUECW3

Description: LTUB60 ACC. SUR END COVER WE.



Product code: L6SUECW4

Description: LTUB60 ACC. SUR END COVER BS.