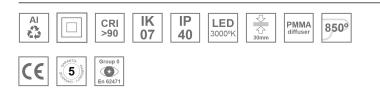

#### Description:

Surface mounted luminaire Lamptub 60 from LAMP. Made of recycled aluminium extrusion with circular section of 60mm and length of 1680mm, an opal comfort diffuser made of a translucent polycarbonate diffuser and an optical film to achieve a controlled light distribution and low UGR<19. Model for MID-POWER LED, with colour temperature 3000K with CRI90. Built-in electronic DALI control gear. With IP40, IK07 degree of protection. Insulation class I / II. Group 0 photobiological safety. Lifetime: 72.000h L80 B10. Compatible with Lamp Nomadic system. Available finishes: White (RAL 9010), Black (RAL 9011), Wellbeing and BeSocial palette.