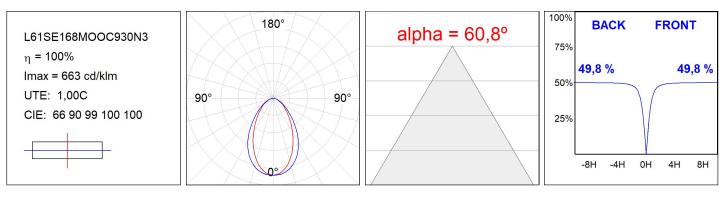

### **PHOTOMETRIC DATA :**

#### **TECHNICAL SPECIFICATIONS:**

| Light output: | 2.860 lm                 | ⁰K :          | 3000             |
|---------------|--------------------------|---------------|------------------|
| Plum:         | 34,7W                    | CRI :         | 90               |
| Efficacy:     | 82,4 lm/w                | R9 :          | 64               |
| UGR:          | <19                      | MacAdam:      | 3                |
| Туре:         | MID POWER LED            | Power Supply: | 220-240V 50/60Hz |
| LED Lifetime: | 72.000 L80 B10 (Ta=25ºC) | Gear:         | Adjustable DALI  |
| Power:        | 30.3W                    |               |                  |