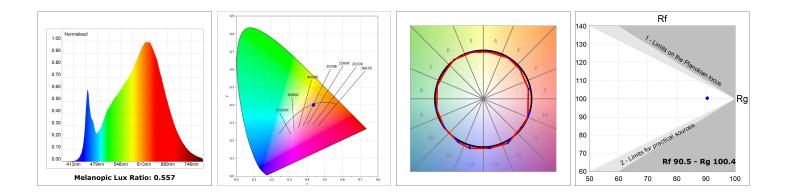

### **PHOTOMETRIC DATA :**

#### **TECHNICAL SPECIFICATIONS:**

| Light output: | 2.860 lm                 | ⁰K :          | 3000             |
|---------------|--------------------------|---------------|------------------|
| Plum:         | 34,7W                    | CRI :         | 90               |
| Efficacy:     | 82,4 lm/w                | R9 :          | 64               |
| UGR:          | <19                      | MacAdam:      | 3                |
| Туре:         | MID POWER LED            | Power Supply: | 220-240V 50/60Hz |
| LED Lifetime: | 72.000 L80 B10 (Ta=25ºC) | Gear:         | Adjustable DALI  |
| Power:        | 30.3W                    |               |                  |