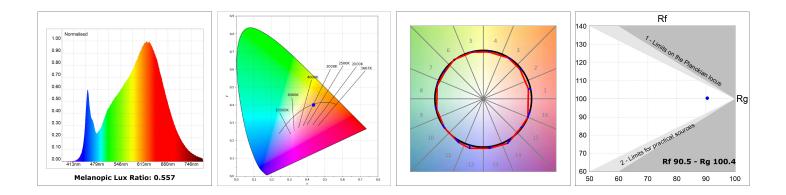

#### **TECHNICAL SPECIFICATIONS:**

| Light output: | 2.717 lm                 | ⁰K :          | 2700             |
|---------------|--------------------------|---------------|------------------|
| Plum:         | 34,7W                    | CRI :         | 90               |
| Efficacy:     | 78,3 lm/w                | R9 :          | 57               |
| UGR:          | <19                      | MacAdam:      | 3                |
| Туре:         | MID POWER LED            | Power Supply: | 220-240V 50/60Hz |
| LED Lifetime: | 72.000 L80 B10 (Ta=25°C) | Gear:         | Electronic       |
| Power:        | 30.3W                    |               |                  |