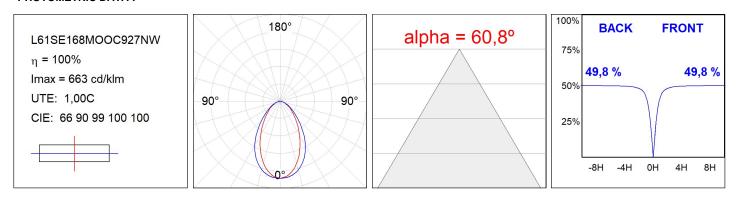

## L61SE168MOOC927NW

#### **TECHNICAL SPECIFICATIONS:**

| Light output: | 2.717 lm                 | ⁰K :          | 2700             |
|---------------|--------------------------|---------------|------------------|
| Plum:         | 34,7W                    | CRI :         | 90               |
| Efficacy:     | 78,3 lm/w                | R9 :          | 57               |
| UGR:          | <19                      | MacAdam:      | 3                |
| Туре:         | MID POWER LED            | Power Supply: | 220-240V 50/60Hz |
| LED Lifetime: | 72.000 L80 B10 (Ta=25°C) | Gear:         | Electronic       |
| Power:        | 30.3W                    |               |                  |