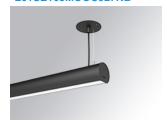

#### LAMPTUB 60 SUSP. CEILING ROSE

#### L61SE168MOOC927NB

# LTUB60 SU RE 1680 4800 VWW COMF BK

#### Description:

Surface mounted luminaire Lamptub 60 from LAMP. Made of recycled aluminium extrusion with circular section of 60mm and length of 1680mm, an opal comfort diffuser made of a translucent polycarbonate diffuser and an optical film to achieve a controlled light distribution and low UGR<19. Model for MID-POWER LED, with colour temperature 2700K with CRI90. Built-in electronic ON/OFF control gear. With IP40, IK07 degree of protection. Insulation class I / II. Group 0 photobiological safety. Lifetime: 72.000h L80 B10. Compatible with Lamp Nomadic system. Available finishes: White (RAL 9010), Black (RAL 9011), Wellbeing and BeSocial palette.

Finish: Matte black RAL 9011

Installation: Suspended