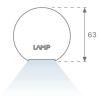

## **PHOTOMETRIC DATA:**

L61SE168MOOC927NB  $\eta$  = 100% Imax = 663 cd/klm UTE: 1,00C

CIE: 66 90 99 100 100