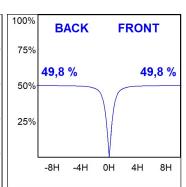

## **PHOTOMETRIC DATA:**

L61SE168MOOC927NB  $\eta$  = 100% Imax = 663 cd/klm UTE: 1,00C

CIE: 66 90 99 100 100