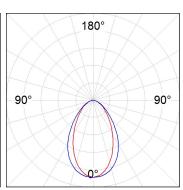

## **PHOTOMETRIC DATA:**

L61SE168MOOC927NB  $\eta$  = 100% Imax = 663 cd/klm UTE: 1,00C

CIE: 66 90 99 100 100